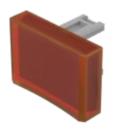

# 31-904.3 Lens

| PRO |  |  |
|-----|--|--|
|     |  |  |

**Product Status:** Not Recommended for new design

**FRONT** 

Front form: Rectangular

### **OPERATING-/INDICATION PART**

Lens colour: Orange

Lens material: Plastic

Lens illumination: Illuminated

Lens shape: Concave

Lens optics: transparent

#### **OTHER**

**Short Description:** Lens, 21.5 mm x 15.3 mm, Illuminated, Orange, Concave, Plastic

**Dimension:** 21.5 mm x 15.3 mm