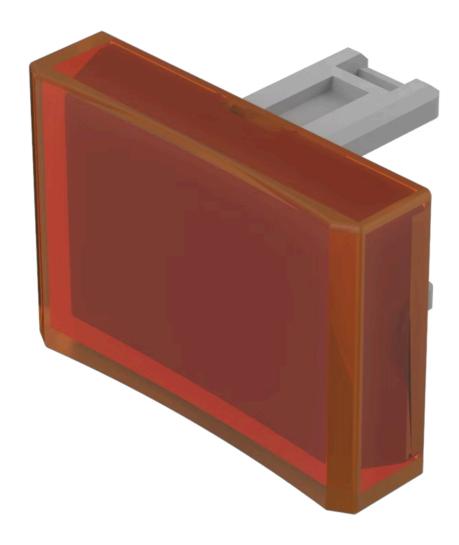

# 31-904.3 Lens

| PRO |  |  |
|-----|--|--|
|     |  |  |

**Product Status:** Not Recommended for new design

**FRONT** 

Front form: Rectangular

### **OPERATING-/INDICATION PART**

Lens colour: Orange

Lens material: Plastic

Lens illumination: Illuminated

Lens shape: Concave

Lens optics: transparent

#### **OTHER**

**Short Description:** Lens, 21.5 mm x 15.3 mm, Illuminated, Orange, Concave, Plastic

**Dimension:** 21.5 mm x 15.3 mm