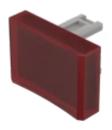

# 31-904.2 Lens

| PRO |  |  |
|-----|--|--|
|     |  |  |

Product Status: Not Recommended for new design

**FRONT** 

Front form: Rectangular

### **OPERATING-/INDICATION PART**

Lens colour: Red

Lens material: Plastic

Lens illumination: Illuminated

Lens shape: Concave

Lens optics: transparent

### **OTHER**

**Short Description:** Lens, 21.5 mm x 15.3 mm, Illuminated, Red, Concave, Plastic

**Dimension:** 21.5 mm x 15.3 mm