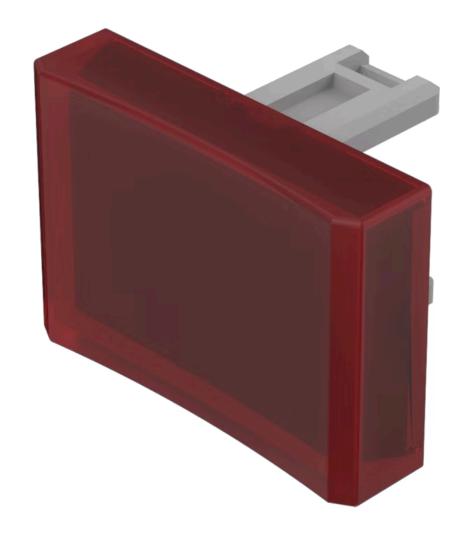

# 31-904.2 Lens

| PRO |  |  |
|-----|--|--|
|     |  |  |

Product Status: Not Recommended for new design

**FRONT** 

Front form: Rectangular

### **OPERATING-/INDICATION PART**

Lens colour: Red

Lens material: Plastic

Lens illumination: Illuminated

Lens shape: Concave

Lens optics: transparent

### **OTHER**

**Short Description:** Lens, 21.5 mm x 15.3 mm, Illuminated, Red, Concave, Plastic

**Dimension:** 21.5 mm x 15.3 mm