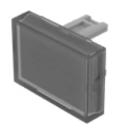

# 31-903.7 Lens

| PRO |  |  |
|-----|--|--|
|     |  |  |

Product Status: Not Recommended for new design

**FRONT** 

Front form: Rectangular

### **OPERATING-/INDICATION PART**

Lens colour: Colourless

Lens material: Plastic

Lens illumination: Illuminated

Lens shape: Flush

Lens optics: transparent

### **OTHER**

**Short Description:** Lens, 21.5 mm x 15.3 mm, Illuminated, Colourless, Flush, Plastic

**Dimension:** 21.5 mm x 15.3 mm