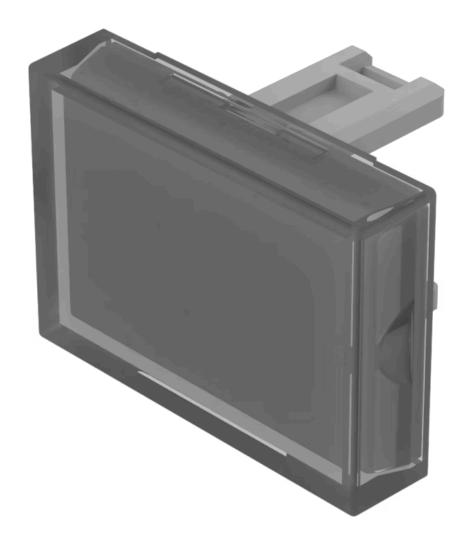

# 31-903.7 Lens

| PRO |  |  |
|-----|--|--|
|     |  |  |

Product Status: Not Recommended for new design

**FRONT** 

Front form: Rectangular

### **OPERATING-/INDICATION PART**

Lens colour: Colourless

Lens material: Plastic

Lens illumination: Illuminated

Lens shape: Flush

Lens optics: transparent

### **OTHER**

**Short Description:** Lens, 21.5 mm x 15.3 mm, Illuminated, Colourless, Flush, Plastic

**Dimension:** 21.5 mm x 15.3 mm