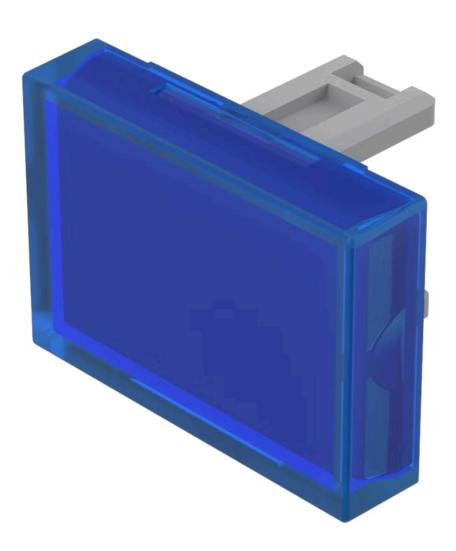

# 31-903.6 Lens

#### FRONT

Front form:

Rectangular

#### **OPERATING-/INDICATION PART**

| Lens colour:       | Blue        |
|--------------------|-------------|
| Lens material:     | Plastic     |
| Lens illumination: | Illuminated |
| Lens shape:        | Flush       |
| Lens optics:       | transparent |

#### **OTHER**

Short Description:

Dimension:

Lens, 21.5 mm x 15.3 mm, Illuminated, Blue, Flush, Plastic

21.5 mm x 15.3 mm