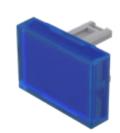

# 31-903.6 Lens

#### FRONT

Front form:

Rectangular

#### **OPERATING-/INDICATION PART**

| Lens colour:       | Blue        |
|--------------------|-------------|
| Lens material:     | Plastic     |
| Lens illumination: | Illuminated |
| Lens shape:        | Flush       |
| Lens optics:       | transparent |

#### **OTHER**

Short Description:

Dimension:

Lens, 21.5 mm x 15.3 mm, Illuminated, Blue, Flush, Plastic

21.5 mm x 15.3 mm