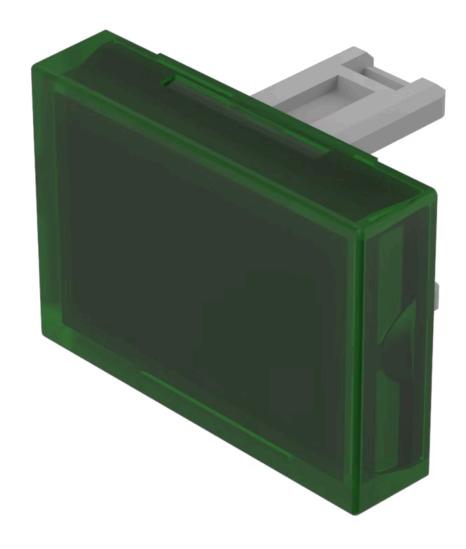

# 31-903.5 Lens

| Р | R | ΟI | DU | CI | ГΒ | ΙAΙ | NO | ЭE |
|---|---|----|----|----|----|-----|----|----|
|   |   |    |    |    |    |     |    |    |

**Product Status:** Not Recommended for new design

**FRONT** 

Front form: Rectangular

### **OPERATING-/INDICATION PART**

Lens colour: Green

Lens material: Plastic

Lens illumination: Illuminated

Lens shape: Flush

Lens optics: transparent

#### **OTHER**

**Short Description:** Lens, 21.5 mm x 15.3 mm, Illuminated, Green, Flush, Plastic

**Dimension:** 21.5 mm x 15.3 mm