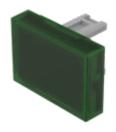

# 31-903.5 Lens

| Р | R | ΟI | DU | CI | ГΒ | ΙAΙ | NO | ЭE |
|---|---|----|----|----|----|-----|----|----|
|   |   |    |    |    |    |     |    |    |

**Product Status:** Not Recommended for new design

**FRONT** 

Front form: Rectangular

### **OPERATING-/INDICATION PART**

Lens colour: Green

Lens material: Plastic

Lens illumination: Illuminated

Lens shape: Flush

Lens optics: transparent

#### **OTHER**

**Short Description:** Lens, 21.5 mm x 15.3 mm, Illuminated, Green, Flush, Plastic

**Dimension:** 21.5 mm x 15.3 mm