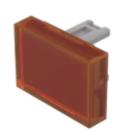

# 31-903.3 Lens

#### FRONT

Front form:

Rectangular

#### **OPERATING-/INDICATION PART**

| Lens colour:       | Orange      |
|--------------------|-------------|
| Lens material:     | Plastic     |
| Lens illumination: | Illuminated |
| Lens shape:        | Flush       |
| Lens optics:       | transparent |

#### **OTHER**

Short Description:

Dimension:

Lens, 21.5 mm x 15.3 mm, Illuminated, Orange, Flush, Plastic

21.5 mm x 15.3 mm