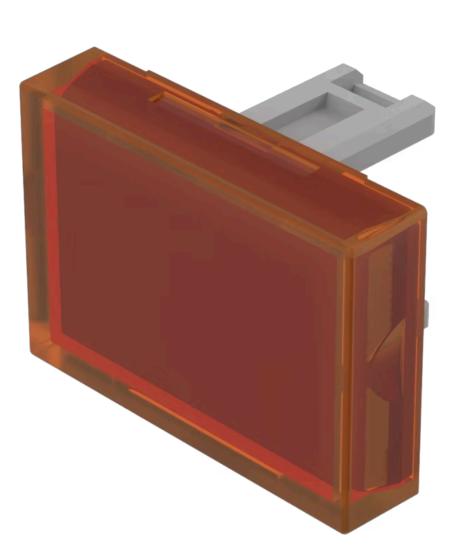

# 31-903.3 Lens

#### FRONT

Front form:

Rectangular

#### **OPERATING-/INDICATION PART**

| Lens colour:       | Orange      |
|--------------------|-------------|
| Lens material:     | Plastic     |
| Lens illumination: | Illuminated |
| Lens shape:        | Flush       |
| Lens optics:       | transparent |

#### **OTHER**

Short Description:

Dimension:

Lens, 21.5 mm x 15.3 mm, Illuminated, Orange, Flush, Plastic

21.5 mm x 15.3 mm