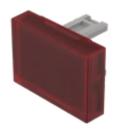

# 31-903.2 Lens

| PRODUCT I | RANGE |  |
|-----------|-------|--|
|           |       |  |

Product Status: Not Recommended for new design

**FRONT** 

Front form: Rectangular

#### **OPERATING-/INDICATION PART**

Lens colour: Red

Lens material: Plastic

Lens illumination: Illuminated

Lens shape: Flush

Lens optics: transparent

#### **OTHER**

**Short Description:** Lens, 21.5 mm x 15.3 mm, Illuminated, Red, Flush, Plastic

**Dimension:** 21.5 mm x 15.3 mm