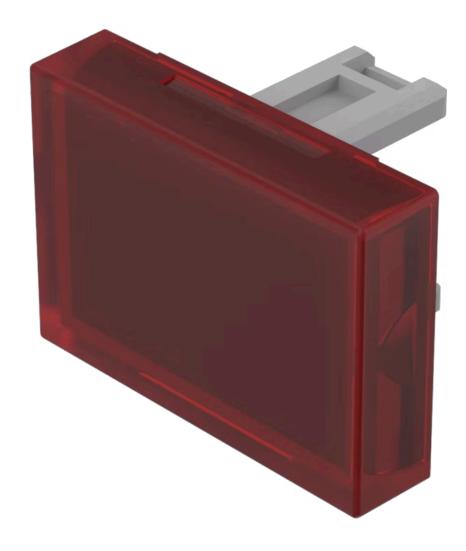

# 31-903.2 Lens

| PRODUCT I | RANGE |  |
|-----------|-------|--|
|           |       |  |

Product Status: Not Recommended for new design

**FRONT** 

Front form: Rectangular

#### **OPERATING-/INDICATION PART**

Lens colour: Red

Lens material: Plastic

Lens illumination: Illuminated

Lens shape: Flush

Lens optics: transparent

#### **OTHER**

**Short Description:** Lens, 21.5 mm x 15.3 mm, Illuminated, Red, Flush, Plastic

**Dimension:** 21.5 mm x 15.3 mm