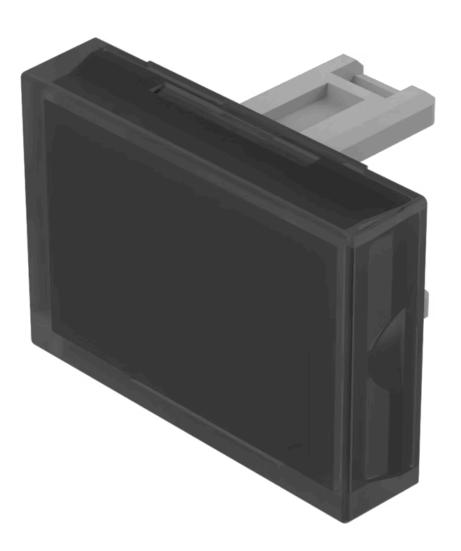

# 31-903.1 Lens

#### FRONT

Front form:

Rectangular

#### **OPERATING-/INDICATION PART**

| Lens colour:       | Smokey black |
|--------------------|--------------|
| Lens material:     | Plastic      |
| Lens illumination: | Illuminated  |
| Lens shape:        | Flush        |
| Lens optics:       | transparent  |

#### **OTHER**

Short Description:

Dimension:

Lens, 21.5 mm x 15.3 mm, Illuminated, Smokey black, Flush, Plastic

21.5 mm x 15.3 mm