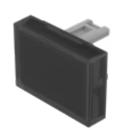

# 31-903.1 Lens

#### FRONT

Front form:

Rectangular

#### **OPERATING-/INDICATION PART**

| Lens colour:       | Smokey black |
|--------------------|--------------|
| Lens material:     | Plastic      |
| Lens illumination: | Illuminated  |
| Lens shape:        | Flush        |
| Lens optics:       | transparent  |

#### **OTHER**

Short Description:

Dimension:

Lens, 21.5 mm x 15.3 mm, Illuminated, Smokey black, Flush, Plastic

21.5 mm x 15.3 mm