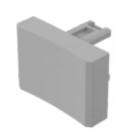

# 31-902.8 Lens

### FRONT

Front form:

Rectangular

### **OPERATING-/INDICATION PART**

| Lens colour:       | Grey            |
|--------------------|-----------------|
| Lens material:     | Plastic         |
| Lens illumination: | Non illuminated |
| Lens shape:        | Concave         |
| Lens optics:       | opaque          |

#### **OTHER**

Short Description:

Dimension:

Lens, 21.5 mm x 15.3 mm, Non illuminated, Grey, Concave, Plastic

21.5 mm x 15.3 mm