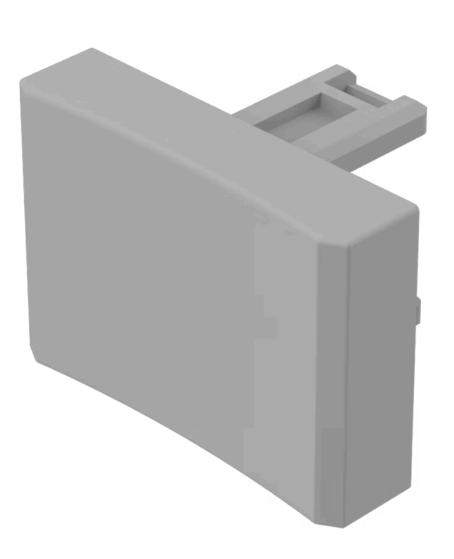

# 31-902.8 Lens

### FRONT

Front form:

Rectangular

### **OPERATING-/INDICATION PART**

| Lens colour:       | Grey            |
|--------------------|-----------------|
| Lens material:     | Plastic         |
| Lens illumination: | Non illuminated |
| Lens shape:        | Concave         |
| Lens optics:       | opaque          |

#### **OTHER**

Short Description:

Dimension:

Lens, 21.5 mm x 15.3 mm, Non illuminated, Grey, Concave, Plastic

21.5 mm x 15.3 mm