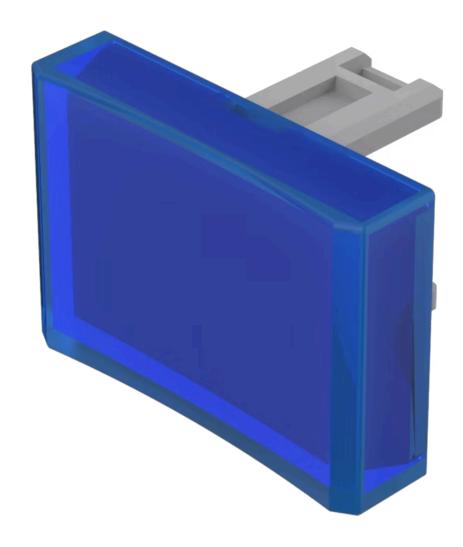

FRONT

Front form: Rectangular

#### **OPERATING-/INDICATION PART**

Lens colour: Blue

Lens material: Plastic

Lens illumination: Illuminated

Lens shape: Concave

**Lens optics:** translucent

#### **OTHER**

**Short Description:** Lens, 21.5 mm x 15.3 mm, Illuminated, Blue, Concave, Plastic

**Dimension:** 21.5 mm x 15.3 mm

Product attributes:

Not recommended for film insert