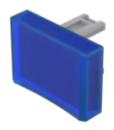

FRONT

Front form: Rectangular

#### **OPERATING-/INDICATION PART**

Lens colour: Blue

Lens material: Plastic

Lens illumination: Illuminated

Lens shape: Concave

**Lens optics:** translucent

#### **OTHER**

**Short Description:** Lens, 21.5 mm x 15.3 mm, Illuminated, Blue, Concave, Plastic

**Dimension:** 21.5 mm x 15.3 mm

Product attributes:

Not recommended for film insert