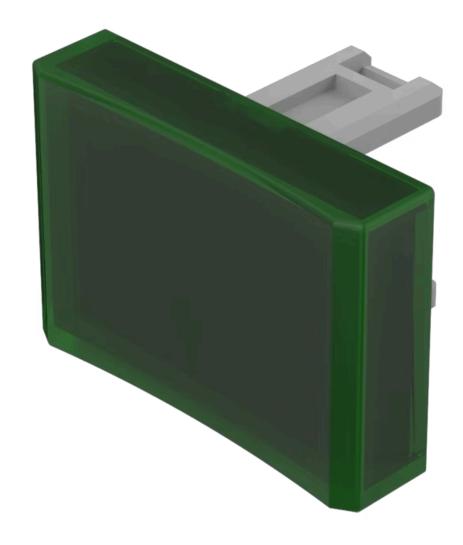

# 31-902.5 Lens

| PRO |  |  |
|-----|--|--|
|     |  |  |

**Product Status:** Not Recommended for new design

FRONT

Front form: Rectangular

#### **OPERATING-/INDICATION PART**

Lens colour: Green

Lens material: Plastic

Lens illumination: Illuminated

Lens shape: Concave

Lens optics: translucent

### **OTHER**

Short Description: Lens, 21.5 mm x 15.3 mm, Illuminated, Green, Concave, Plastic

**Dimension:** 21.5 mm x 15.3 mm

Product attributes:

Not recommended for film insert