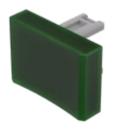

# 31-902.5 Lens

| PRO |  |  |
|-----|--|--|
|     |  |  |

**Product Status:** Not Recommended for new design

FRONT

Front form: Rectangular

#### **OPERATING-/INDICATION PART**

Lens colour: Green

Lens material: Plastic

Lens illumination: Illuminated

Lens shape: Concave

Lens optics: translucent

### **OTHER**

Short Description: Lens, 21.5 mm x 15.3 mm, Illuminated, Green, Concave, Plastic

**Dimension:** 21.5 mm x 15.3 mm

Product attributes:

Not recommended for film insert