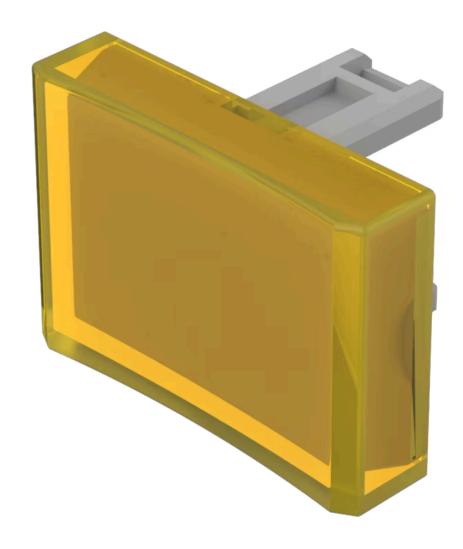

# 31-902.4 Lens

| P | R | OI | טכ | СТ | RA | NGE |
|---|---|----|----|----|----|-----|
|   |   |    |    |    |    |     |

**Product Status:** Not Recommended for new design

FRONT

Front form: Rectangular

#### **OPERATING-/INDICATION PART**

Lens colour: Yellow

Lens material: Plastic

Lens illumination: Illuminated

Lens shape: Concave

Lens optics: translucent

#### **OTHER**

**Short Description:** Lens, 21.5 mm x 15.3 mm, Illuminated, Yellow, Concave, Plastic

**Dimension:** 21.5 mm x 15.3 mm

Product attributes:

Not recommended for film insert