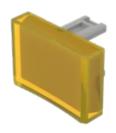

# 31-902.4 Lens

| P | R | OI | טכ | СТ | RA | NGE |
|---|---|----|----|----|----|-----|
|   |   |    |    |    |    |     |

**Product Status:** Not Recommended for new design

FRONT

Front form: Rectangular

#### **OPERATING-/INDICATION PART**

Lens colour: Yellow

Lens material: Plastic

Lens illumination: Illuminated

Lens shape: Concave

Lens optics: translucent

#### **OTHER**

**Short Description:** Lens, 21.5 mm x 15.3 mm, Illuminated, Yellow, Concave, Plastic

**Dimension:** 21.5 mm x 15.3 mm

Product attributes:

Not recommended for film insert