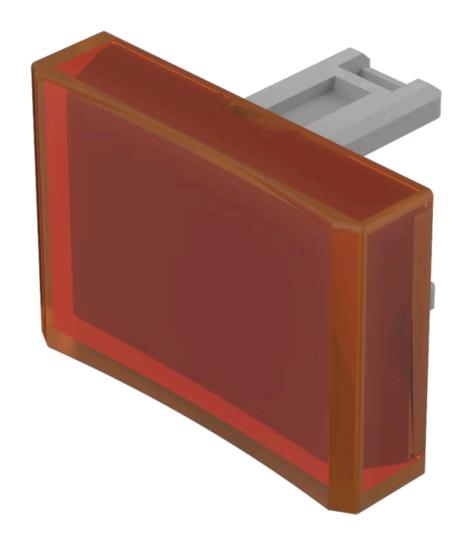

# 31-902.3 Lens

|  |  |  | Т |  |  |  |
|--|--|--|---|--|--|--|
|  |  |  |   |  |  |  |
|  |  |  |   |  |  |  |

Product Status: Not Recommended for new design

FRONT

Front form: Rectangular

#### **OPERATING-/INDICATION PART**

Lens colour: Orange

Lens material: Plastic

Lens illumination: Illuminated

Lens shape: Concave

Lens optics: translucent

### **OTHER**

**Short Description:** Lens, 21.5 mm x 15.3 mm, Illuminated, Orange, Concave, Plastic

**Dimension:** 21.5 mm x 15.3 mm

Product attributes:

Not recommended for film insert