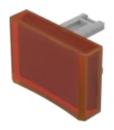

# 31-902.3 Lens

|  |  |  | Т |  |  |  |
|--|--|--|---|--|--|--|
|  |  |  |   |  |  |  |
|  |  |  |   |  |  |  |

Product Status: Not Recommended for new design

FRONT

Front form: Rectangular

#### **OPERATING-/INDICATION PART**

Lens colour: Orange

Lens material: Plastic

Lens illumination: Illuminated

Lens shape: Concave

Lens optics: translucent

### **OTHER**

**Short Description:** Lens, 21.5 mm x 15.3 mm, Illuminated, Orange, Concave, Plastic

**Dimension:** 21.5 mm x 15.3 mm

Product attributes:

Not recommended for film insert