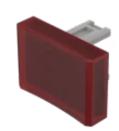

# 31-902.2 Lens

#### FRONT

Front form:

Rectangular

0.001 kg

#### **OPERATING-/INDICATION PART**

| Lens colour:       | Red         |
|--------------------|-------------|
| Lens material:     | Plastic     |
| Lens illumination: | Illuminated |
| Lens shape:        | Concave     |
| Lens optics:       | translucent |

#### **OTHER**

| Short Description: | Lens, 21.5 mm x 15.3 mm, Illuminated, Red, Concave, Plastic |
|--------------------|-------------------------------------------------------------|
| Dimension:         | 21.5 mm x 15.3 mm                                           |