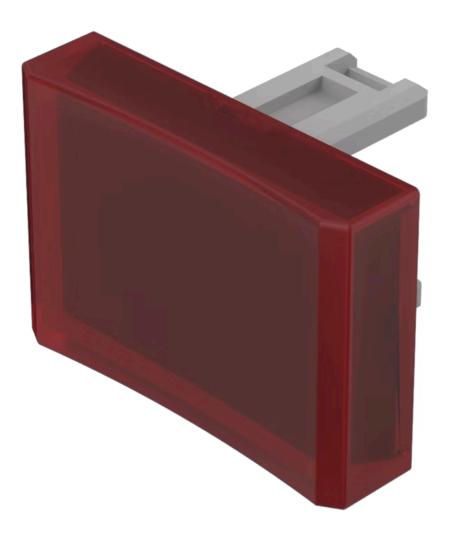

# 31-902.2 Lens

#### FRONT

Front form:

Rectangular

0.001 kg

#### **OPERATING-/INDICATION PART**

| Lens colour:       | Red         |
|--------------------|-------------|
| Lens material:     | Plastic     |
| Lens illumination: | Illuminated |
| Lens shape:        | Concave     |
| Lens optics:       | translucent |

#### **OTHER**

| Short Description: | Lens, 21.5 mm x 15.3 mm, Illuminated, Red, Concave, Plastic |
|--------------------|-------------------------------------------------------------|
| Dimension:         | 21.5 mm x 15.3 mm                                           |