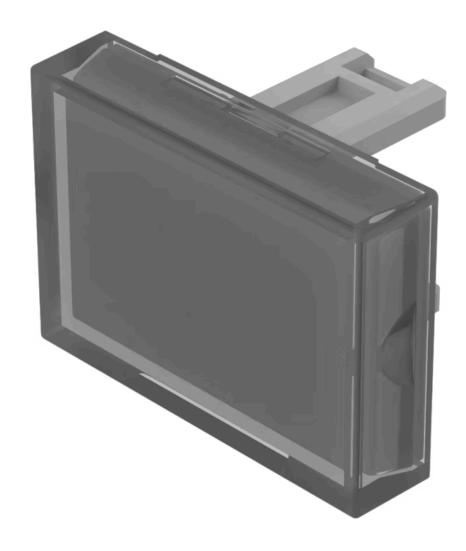

## 31-901.9 Lens

| PRODUCT RANGE              |                                |
|----------------------------|--------------------------------|
| Product Status:            | Not Recommended for new design |
|                            |                                |
| FRONT                      |                                |
| Front form:                | Rectangular                    |
|                            |                                |
| OPERATING-/INDICATION PART |                                |
| Lens colour:               | White                          |
| Lens material:             | Plastic                        |
| Lens illumination:         | Illuminated                    |
| Lens shape:                | Flush                          |
| Lens optics:               | translucent                    |
|                            |                                |
| MECHANICAL CHARACTERISTICS |                                |
| Weight:                    | 0.001 kg                       |
|                            |                                |
| CERTIFICATE                |                                |
| REACH:                     | REACH compliant                |
| RoHS:                      | RoHS compliant                 |

**OTHER** 

**Short Description:** Lens, 21.5 mm x 15.3 mm, Illuminated, White, Flush, Plastic

**Dimension:** 21.5 mm x 15.3 mm

Product attributes:

Not recommended for film insert