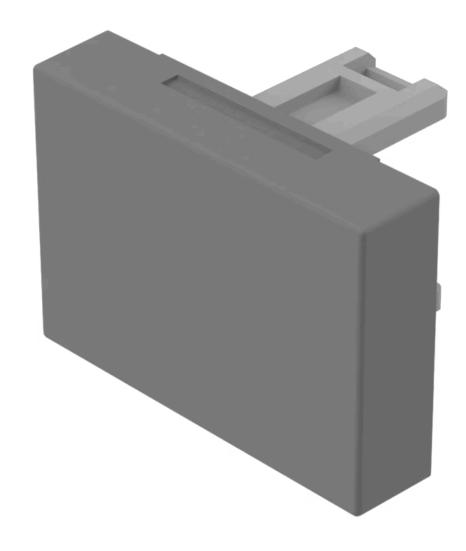

# 31-901.8 Lens

| PR | DDU | ICT | RAN | IGE |
|----|-----|-----|-----|-----|
|    |     |     |     |     |

Product Status: Not Recommended for new design

**FRONT** 

Front form: Rectangular

#### **OPERATING-/INDICATION PART**

Lens colour: Grey

Lens material: Plastic

Lens illumination: Non illuminated

Lens shape: Flush

**Lens optics:** opaque

## **OTHER**

**Short Description:** Lens, 21.5 mm x 15.3 mm, Non illuminated, Grey, Flush, Plastic

**Dimension:** 21.5 mm x 15.3 mm