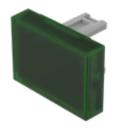

# 31-901.5 Lens

| P | R | O | D | U | С | T | R | Α | N | G | Е |
|---|---|---|---|---|---|---|---|---|---|---|---|
|   |   |   |   |   |   |   |   |   |   |   |   |

**Product Status:** Not Recommended for new design

FRONT

Front form: Rectangular

#### **OPERATING-/INDICATION PART**

Lens colour: Green

Lens material: Plastic

Lens illumination: Illuminated

Lens shape: Flush

Lens optics: translucent

#### **OTHER**

**Short Description:** Lens, 21.5 mm x 15.3 mm, Illuminated, Green, Flush, Plastic

**Dimension:** 21.5 mm x 15.3 mm

Product attributes:

Not recommended for film insert