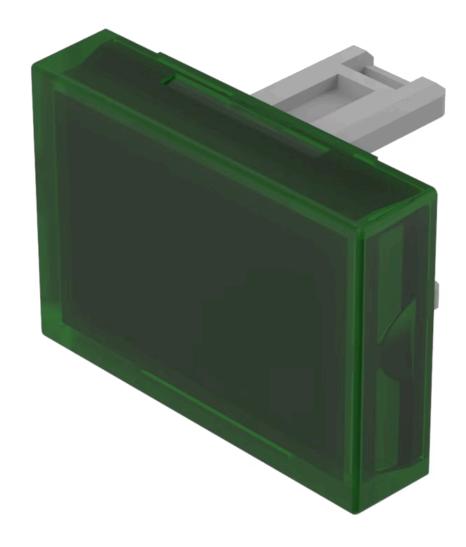

# 31-901.5 Lens

| P | R | O | D | U | С | T | R | Α | N | G | Е |
|---|---|---|---|---|---|---|---|---|---|---|---|
|   |   |   |   |   |   |   |   |   |   |   |   |

**Product Status:** Not Recommended for new design

FRONT

Front form: Rectangular

#### **OPERATING-/INDICATION PART**

Lens colour: Green

Lens material: Plastic

Lens illumination: Illuminated

Lens shape: Flush

Lens optics: translucent

#### **OTHER**

**Short Description:** Lens, 21.5 mm x 15.3 mm, Illuminated, Green, Flush, Plastic

**Dimension:** 21.5 mm x 15.3 mm

Product attributes:

Not recommended for film insert