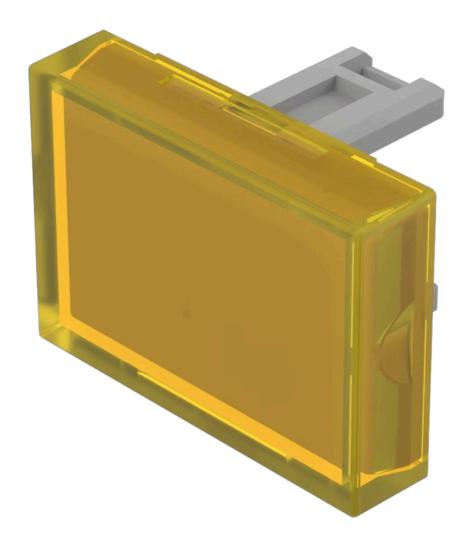

## 31-901.4 Lens

| PRODUCT RANGE              |                                |
|----------------------------|--------------------------------|
| Product Status:            | Not Recommended for new design |
|                            |                                |
| FRONT                      |                                |
| Front form:                | Rectangular                    |
|                            |                                |
| OPERATING-/INDICATION PART |                                |
| Lens colour:               | Yellow                         |
| Lens material:             | Plastic                        |
| Lens illumination:         | Illuminated                    |
| Lens shape:                | Flush                          |
| Lens optics:               | translucent                    |
|                            |                                |
| MECHANICAL CHARACTERISTICS |                                |
| Weight:                    | 0.001 kg                       |
|                            |                                |
| CERTIFICATE                |                                |

## **OTHER**

**REACH:** 

RoHS:

**Short Description:** Lens, 21.5 mm x 15.3 mm, Illuminated, Yellow, Flush, Plastic

REACH compliant

RoHS compliant

**Dimension:** 21.5 mm x 15.3 mm

Product attributes: