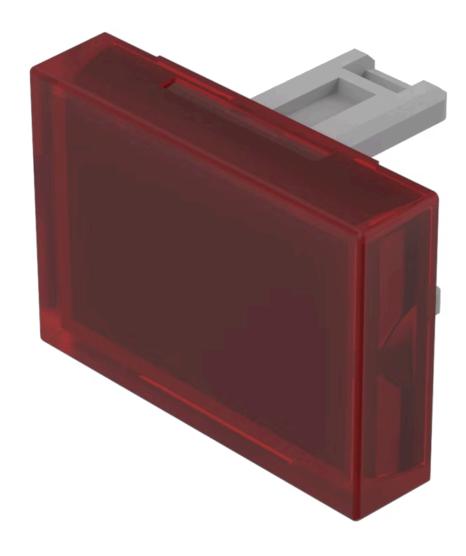

## Lens

31-901.2 Distribution by DigiKey

## 31-901.2

|                            | Lens                           |
|----------------------------|--------------------------------|
| PRODUCT RANGE              |                                |
| Product Status:            | Not Recommended for new design |
| FRONT                      |                                |
| Front form:                | Rectangular                    |
| OPERATING-/INDICATION PART |                                |
| Lens colour:               | Red                            |
| Lens material:             | Plastic                        |
| Lens illumination:         | Illuminated                    |
| Lens shape:                | Flush                          |
| Lens optics:               | translucent                    |
|                            |                                |
| MECHANICAL CHARACTERISTICS |                                |
| Weight:                    | 0.001 kg                       |
|                            |                                |
| CERTIFICATE                |                                |
| REACH:                     | REACH compliant                |
| RoHS:                      | RoHS compliant                 |
|                            |                                |
|                            |                                |

## **OTHER**

**Short Description:** Lens, 21.5 mm x 15.3 mm, Illuminated, Red, Flush, Plastic

Dimension: 21.5 mm x 15.3 mm Product attributes:

Not recommended for film insert