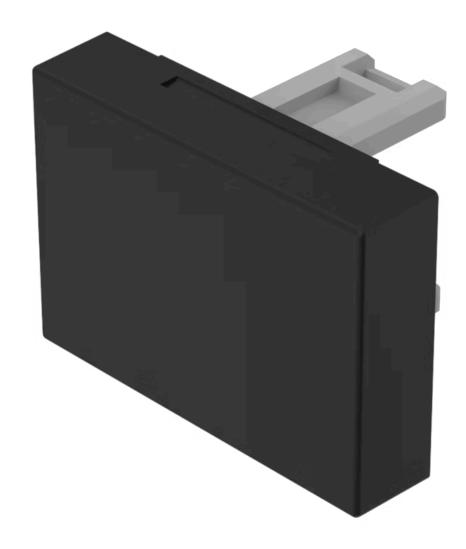

# 31-901.0 Lens

| Р | RC | וסכ | NC. | T R/ | ANGE |
|---|----|-----|-----|------|------|
|   |    |     |     |      |      |

Product Status: Not Recommended for new design

**FRONT** 

Front form: Rectangular

#### **OPERATING-/INDICATION PART**

Lens colour: Black

Lens material: Plastic

Lens illumination: Non illuminated

Lens shape: Flush

**Lens optics:** opaque

#### **OTHER**

**Short Description:** Lens, 21.5 mm x 15.3 mm, Non illuminated, Black, Flush, Plastic

**Dimension:** 21.5 mm x 15.3 mm