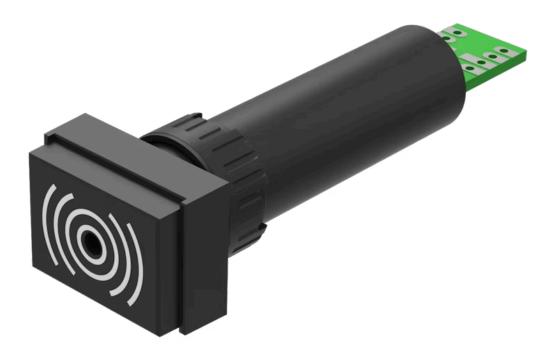

# 31-810.005 Actuator

#### FRONT

| Front dimension:      | 24 mm x 18 mm |
|-----------------------|---------------|
| Front form:           | Rectangular   |
| Front bezel colour:   | Black         |
| Front bezel material: | Plastic       |

#### MOUNTING

| Design:           | Raised         |
|-------------------|----------------|
| Mounting cut-out: | Ø 16 mm        |
| Mounting type:    | Panel mounting |

#### OTHER

| Short Description:  | Actuator, Ø 16 mm, 24 mm x 18 mm, Rectangular, Black, Plastic,<br>Soldering terminal |
|---------------------|--------------------------------------------------------------------------------------|
| Housing colour:     | Black                                                                                |
| Housing material:   | Plastic                                                                              |
| Product attributes: | Further information see Technical data                                               |
| Buzzer system:      | Electronic non-contacting buzzer with IC oscillator                                  |
| Wiring diagrams:    | $\begin{array}{c ccccccccccccccccccccccccccccccccccc$                                |