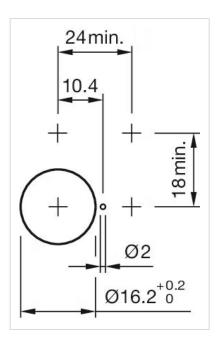

Mounting cut-outs:

#### MOUNTING

| Design:           | Raised         |
|-------------------|----------------|
| Mounting cut-out: | Ø 16 mm        |
| Mounting type:    | Panel mounting |