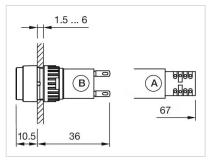

#### Dimension drawings:

A = Solder terminal B = Plug-in terminal 2.8 mm x 0.5 mm