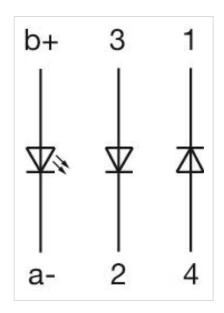

Wiring diagrams:

Mounting cut-outs:

Dimension drawings:

A = Solder terminal

B = Plug-in terminal 2.8 mm x 0.5 mm C = Universal terminal 2.0 mm x 0.5 mm