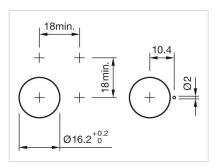

#### **MOUNTING**

Design: Raised

Mounting cut-out: Ø 16 mm

Mounting type: Panel mounting

Wiring diagrams:

Mounting cut-outs:

Dimension drawings:

A = Solder terminal

B = Plug-in terminal 2.8 mm x 0.5 mm C = Universal terminal 2.0 mm x 0.5 mm