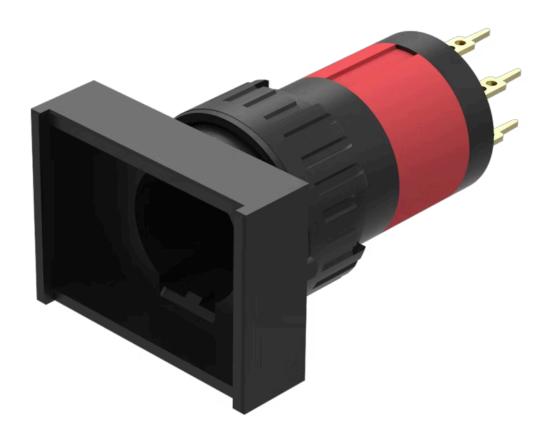

## 31-702.006 Actuator

| P | R | O | D | u | C | ГΙ | R | Δ | N | G | F |
|---|---|---|---|---|---|----|---|---|---|---|---|
|   |   |   |   |   |   |    |   |   |   |   |   |

Product Status: Not Recommended for new design

**FRONT** 

Front dimension: 24 mm x 18 mm

Front form: Rectangular

Front bezel colour: Black

Front bezel material: Plastic

#### **MOUNTING**

Design: Raised

Mounting cut-out: Ø 16 mm

Mounting type: Panel mounting

### **MECHANICAL CHARACTERISTICS**

**Terminal:** Universal terminal, 2 x 0.5 mm

**Weight:** 0.006 kg

#### **OTHER**

**Short Description:** Actuator, Ø 16 mm, 24 mm x 18 mm, Rectangular, Black, Plastic, Universal

terminal, 2 x 0.5 mm

Internal size: 21,5 mm x 15,3 mm

Housing colour: Black

Housing material: Plastic