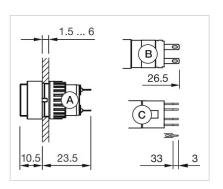

**FRONT** 

Front dimension: 24 mm x 18 mm

Front form: Rectangular

Front bezel colour: Black

Front bezel material: Plastic

#### **MOUNTING**

Design: Raised

Mounting cut-out: Ø 16 mm

Mounting type: Panel mounting

### **MECHANICAL CHARACTERISTICS**

**Terminal:** Universal terminal, 2 x 0.5 mm

**Weight:** 0.006 kg

#### **OTHER**

**Short Description:** Actuator, Ø 16 mm, 24 mm x 18 mm, Rectangular, Black, Plastic, Universal

terminal, 2 x 0.5 mm

Internal size: 21,5 mm x 15,3 mm

Housing colour: Black

Housing material: Plastic

Wiring diagrams:

Mounting cut-outs:

Dimension drawings:

A = Solder terminal

B = Plug-in terminal 2.8 mm x 0.5 mm C = Universal terminal 2.0 mm x 0.5 mm