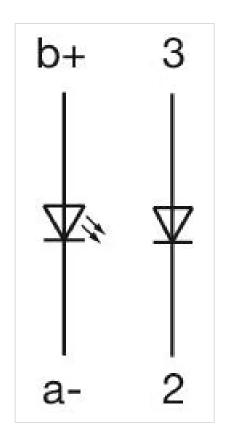

Housing colour: Black

Housing material: Plastic

Wiring diagrams:

Mounting cut-outs:

Dimension drawings:

A = Solder terminal B = Plug-in terminal 2.8 mm x 0.5 mm C = Universal terminal 2.0 mm x 0.5 mm