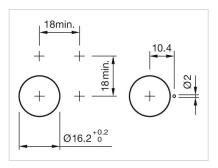

#### **MOUNTING**

Design: Raised

Mounting cut-out: Ø 16 mm

Mounting type: Panel mounting

Housing colour: Black

Housing material: Plastic

Wiring diagrams:

Mounting cut-outs:

Dimension drawings:

A = Solder terminal B = Plug-in terminal 2.8 mm x 0.5 mm C = Universal terminal 2.0 mm x 0.5 mm