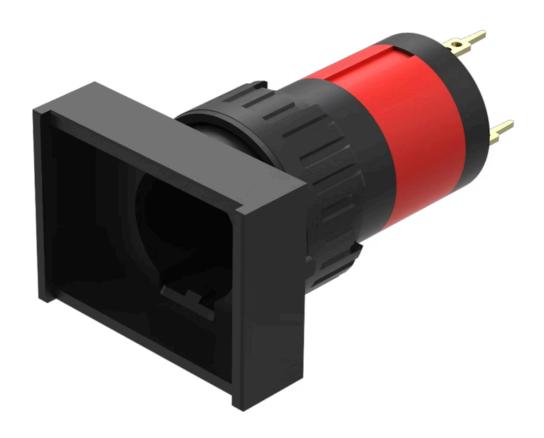

**FRONT** 

Front dimension: 24 mm x 18 mm

Front form: Rectangular

Front bezel colour: Black

Front bezel material: Plastic

#### **MOUNTING**

Design: Raised

Mounting cut-out: Ø 16 mm

Mounting type: Panel mounting

### **MECHANICAL CHARACTERISTICS**

**Terminal:** Universal terminal, 2 x 0.5 mm

**Weight:** 0.006 kg

Housing colour: Black

Housing material: Plastic

Wiring diagrams:

Mounting cut-outs:

Dimension drawings:

A = Solder terminal B = Plug-in terminal 2.8 mm x 0.5 mm C = Universal terminal 2.0 mm x 0.5 mm