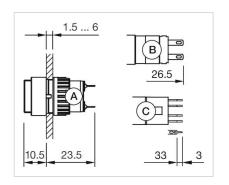

Housing colour: Black

Housing material: Plastic

Wiring diagrams:

Mounting cut-outs:

Dimension drawings:

A = Solder terminal B = Plug-in terminal 2.8 mm x 0.5 mm C = Universal terminal 2.0 mm x 0.5 mm