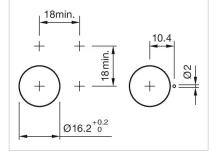

#### Mounting cut-outs:

**Dimension drawings:** 

- A = Solder terminal B = Plug-in terminal 2.8 mm x 0.5 mm C = Universal terminal 2.0 mm x 0.5 mm