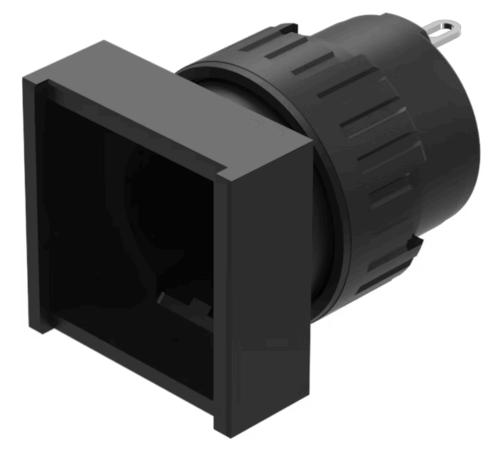

# 31-050.005 Actuator

#### FRONT

| Front dimension:      | 18 mm x 18 mm |
|-----------------------|---------------|
| Front form:           | Square        |
| Front bezel colour:   | Black         |
| Front bezel material: | Plastic       |

#### MOUNTING

| Design:           | Raised         |
|-------------------|----------------|
| Mounting cut-out: | Ø 16 mm        |
| Mounting type:    | Panel mounting |

| MECHANICAL CHARACTERISTICS |                    |
|----------------------------|--------------------|
| Terminal:                  | Soldering terminal |
| Weight:                    | 0.004 kg           |
|                            |                    |
| CERTIFICATE                |                    |
| REACH:                     | REACH compliant    |

Actuator, Ø 16 mm, 18 mm x 18 mm, Square, Black, Plastic, Soldering terminal

15,3 mm x 15,3 mm

Black

Plastic