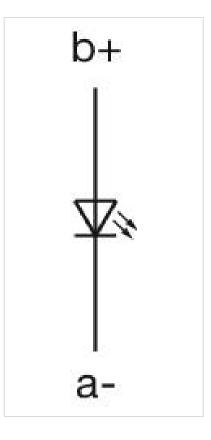

#### Mounting cut-outs:

**Dimension drawings:** 

- A = Solder terminal B = Plug-in terminal 2.8 mm x 0.5 mm C = Universal terminal 2.0 mm x 0.5 mm