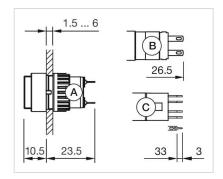

#### Mounting cut-outs:

**Dimension drawings:** 

- A = Solder terminal B = Plug-in terminal 2.8 mm x 0.5 mm C = Universal terminal 2.0 mm x 0.5 mm