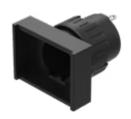

## 31-040.005 Actuator

| PRODUCT RAN | G | Е |
|-------------|---|---|
|-------------|---|---|

Product Status: Not Recommended for new design

**FRONT** 

Front dimension: 24 mm x 18 mm

Front form: Rectangular

#### **OTHER**

Short Description: Actuator, Ø 16 mm, 24 mm x 18 mm, Rectangular, Black, Plastic,

Soldering terminal

Internal size: 21,5 mm x 15,3 mm

Housing colour: Black

Housing material: Plastic

Wiring diagrams: