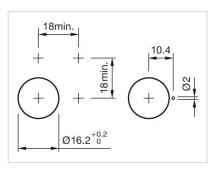

#### **MOUNTING**

Design: Raised

Mounting cut-out: Ø 16 mm

Mounting type: Panel mounting

Mounting cut-outs:

Dimension drawings:

A = Solder terminal B = Plug-in terminal 2.8 mm x 0.5 mm C = Universal terminal 2.0 mm x 0.5 mm