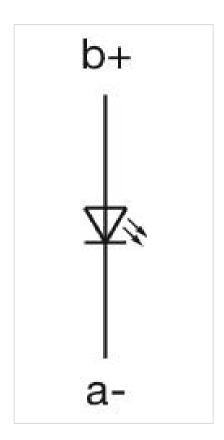

#### **OTHER**

Short Description: Actuator, Ø 16 mm, 24 mm x 18 mm, Rectangular, Black, Plastic,

Soldering terminal

Internal size: 21,5 mm x 15,3 mm

Housing colour: Black

Housing material: Plastic

Wiring diagrams: