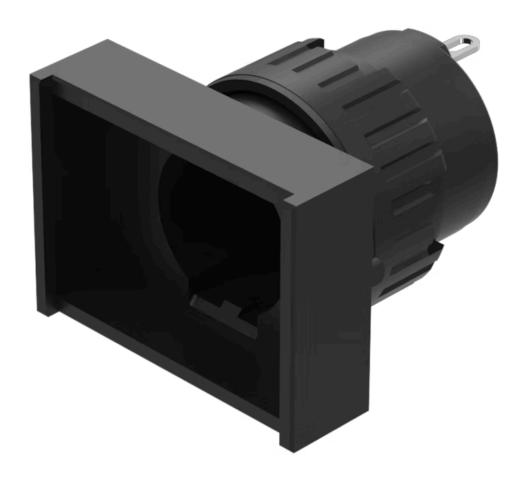

## 31-040.005 Actuator

| PRODUCT RAN | G | Е |
|-------------|---|---|
|-------------|---|---|

Product Status: Not Recommended for new design

**FRONT** 

Front dimension: 24 mm x 18 mm

Front form: Rectangular

Front bezel colour: Black

Front bezel material: Plastic

#### **MOUNTING**

Design: Raised

Mounting cut-out: Ø 16 mm

Mounting type: Panel mounting

#### **OTHER**

Short Description: Actuator, Ø 16 mm, 24 mm x 18 mm, Rectangular, Black, Plastic,

Soldering terminal

Internal size: 21,5 mm x 15,3 mm

Housing colour: Black

Housing material: Plastic

Wiring diagrams: