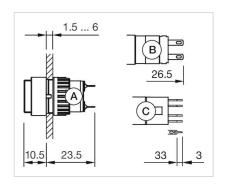

Mounting cut-outs:

Dimension drawings:

A = Solder terminal B = Plug-in terminal 2.8 mm x 0.5 mm C = Universal terminal 2.0 mm x 0.5 mm