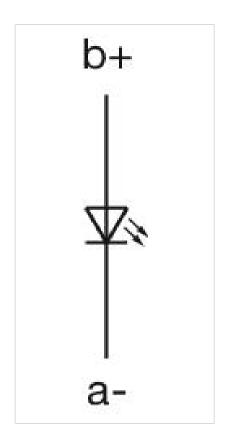

Wiring diagrams:

Mounting cut-outs:

Dimension drawings:

A = Solder terminal B = Plug-in terminal 2.8 mm x 0.5 mm C = Universal terminal 2.0 mm x 0.5 mm