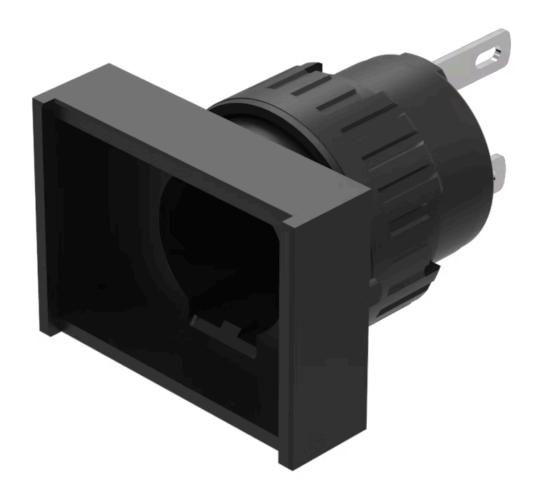

## 31-040.002 Actuator

|  |  | C. |  |  |  |
|--|--|----|--|--|--|
|  |  |    |  |  |  |
|  |  |    |  |  |  |

Product Status: Not Recommended for new design

FRONT

Front dimension: 24 mm x 18 mm

Front form: Rectangular

Front bezel colour: Black

Front bezel material: Plastic

#### **MOUNTING**

Design: Raised

Mounting cut-out: Ø 16 mm

Mounting type: Panel mounting

### **MECHANICAL CHARACTERISTICS**

**Terminal:** Plug-in terminal, 2.8 x 0.5 mm

Weight: 0.004 kg

#### **OTHER**

**Short Description:** Actuator, Ø 16 mm, 24 mm x 18 mm, Rectangular, Black, Plastic, Plug-in terminal,

2.8 x 0.5 mm

Internal size: 21,5 mm x 15,3 mm

Housing colour: Black

Housing material: Plastic