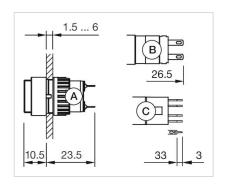

Wiring diagrams:

Mounting cut-outs:

Dimension drawings:

A = Solder terminal B = Plug-in terminal 2.8 mm x 0.5 mm C = Universal terminal 2.0 mm x 0.5 mm