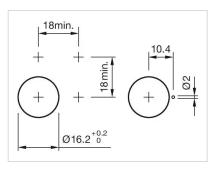

#### **MOUNTING**

Design: Raised

Mounting cut-out: Ø 16 mm

Mounting type: Panel mounting

Wiring diagrams:

Mounting cut-outs:

Dimension drawings:

A = Solder terminal B = Plug-in terminal 2.8 mm x 0.5 mm C = Universal terminal 2.0 mm x 0.5 mm