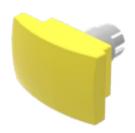

# 22-930.4 Mushroom-head cap

|    | О | $\boldsymbol{\cap}$ | м  | п |
|----|---|---------------------|----|---|
| г. | п | v                   | IV | ш |
|    |   | _                   |    |   |

Front form: Rectangular

#### **OPERATING-/INDICATION PART**

Lens colour: Yellow

**Lens material:** Plastic, according to UL 94 HB

Lens illumination: Non illuminated

Lens shape: Mushroom-head

Lens optics: opaque

### **OTHER**

Short Description: Mushroom-head cap, 35 mm x 23 mm, Non illuminated, Yellow, Mushroom-head,

Plastic, according to UL 94 HB

**Dimension:** 35 mm x 23 mm

Product attributes: Use only flush front bezel