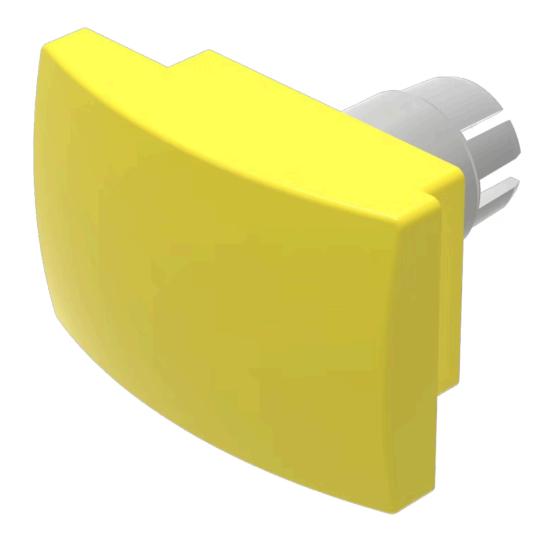

# 22-930.4 Mushroom-head cap

|    | О | $\boldsymbol{\cap}$ | м  | п |
|----|---|---------------------|----|---|
| г. | п | v                   | IV | ш |
|    |   | _                   |    |   |

Front form: Rectangular

#### **OPERATING-/INDICATION PART**

Lens colour: Yellow

**Lens material:** Plastic, according to UL 94 HB

Lens illumination: Non illuminated

Lens shape: Mushroom-head

Lens optics: opaque

### **OTHER**

Short Description: Mushroom-head cap, 35 mm x 23 mm, Non illuminated, Yellow, Mushroom-head,

Plastic, according to UL 94 HB

**Dimension:** 35 mm x 23 mm

Product attributes: Use only flush front bezel