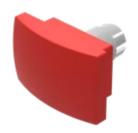

# 22-930.2 Mushroom-head cap

| _  | п   | $\boldsymbol{n}$ | м  | п |
|----|-----|------------------|----|---|
| г. | п   | u                | IV | ш |
| •  | • • | _                |    |   |

Front form: Rectangular

#### **OPERATING-/INDICATION PART**

Lens colour: Red

**Lens material:** Plastic, according to UL 94 HB

Lens illumination: Non illuminated

Lens shape: Mushroom-head

Lens optics: opaque

### **OTHER**

**Short Description:** Mushroom-head cap, 35 mm x 23 mm, Non illuminated, Red, Mushroom-head,

Plastic, according to UL 94 HB

**Dimension:** 35 mm x 23 mm

Product attributes: Use only flush front bezel