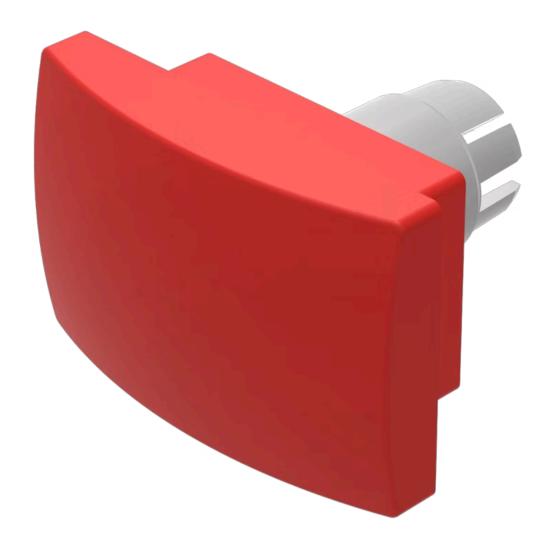

# 22-930.2 Mushroom-head cap

| _  | п   | $\boldsymbol{n}$ | м  | п |
|----|-----|------------------|----|---|
| г. | п   | u                | IV | ш |
| •  | • • | _                |    |   |

Front form: Rectangular

#### **OPERATING-/INDICATION PART**

Lens colour: Red

**Lens material:** Plastic, according to UL 94 HB

Lens illumination: Non illuminated

Lens shape: Mushroom-head

Lens optics: opaque

### **OTHER**

**Short Description:** Mushroom-head cap, 35 mm x 23 mm, Non illuminated, Red, Mushroom-head,

Plastic, according to UL 94 HB

**Dimension:** 35 mm x 23 mm

Product attributes: Use only flush front bezel