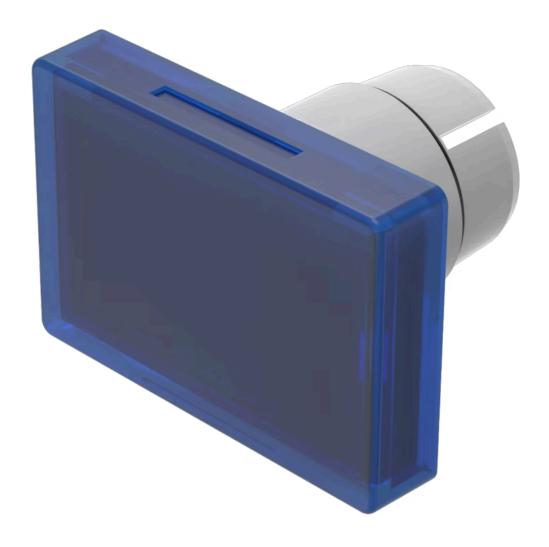

# 22-903.6 Lens

|    | o | $\boldsymbol{\cap}$ | м  | п |
|----|---|---------------------|----|---|
| г. | п | v                   | IV | ш |
|    |   | _                   |    |   |

Front form: Rectangular

#### **OPERATING-/INDICATION PART**

Lens colour: Blue

Lens material: Plastic, according to UL 94 HB

Lens illumination: Illuminated

Lens shape: Flush

Lens optics: transparent

#### **OTHER**

Short Description: Lens, 25.5 mm x 17 mm, Illuminated, Blue, Flush, Plastic, according to UL 94 HB

**Dimension:** 25.5 mm x 17 mm