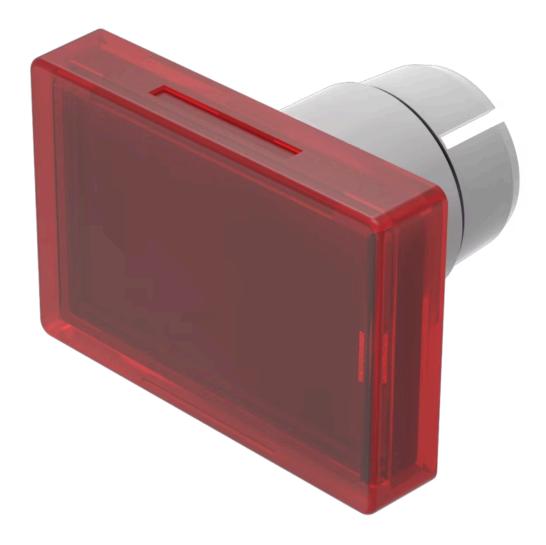

# 22-903.2 Lens

| _ | _ | $\sim$ | ь і | ъ. |
|---|---|--------|-----|----|
| - | н |        | N   |    |
|   |   |        |     |    |

Front form: Rectangular

#### **OPERATING-/INDICATION PART**

Lens colour: Red

Lens material: Plastic, according to UL 94 HB

Lens illumination: Illuminated

Lens shape: Flush

Lens optics: transparent

#### **OTHER**

Short Description: Lens, 25.5 mm x 17 mm, Illuminated, Red, Flush, Plastic, according to UL 94 HB

**Dimension:** 25.5 mm x 17 mm