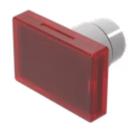

# 22-903.2 Lens

| _ | _ | $\sim$ | ь і | ъ. |
|---|---|--------|-----|----|
| - | н |        | N   |    |
|   |   |        |     |    |

Front form: Rectangular

#### **OPERATING-/INDICATION PART**

Lens colour: Red

Lens material: Plastic, according to UL 94 HB

Lens illumination: Illuminated

Lens shape: Flush

Lens optics: transparent

#### **OTHER**

Short Description: Lens, 25.5 mm x 17 mm, Illuminated, Red, Flush, Plastic, according to UL 94 HB

**Dimension:** 25.5 mm x 17 mm