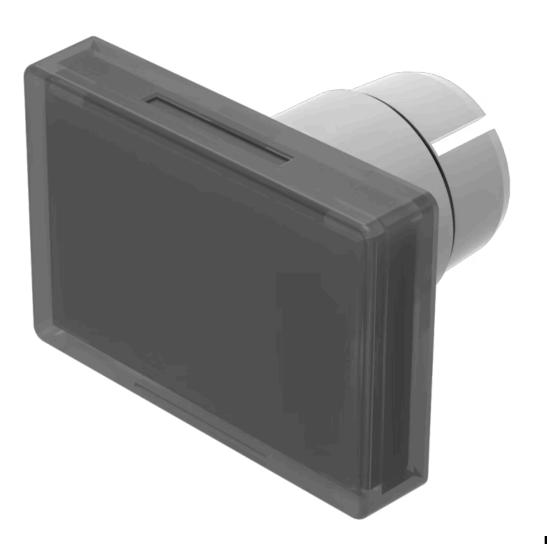

# 22-903.1 Lens

#### FRONT

Front form:

Rectangular

#### **OPERATING-/INDICATION PART**

| Lens colour:       | Smokey black                   |
|--------------------|--------------------------------|
| Lens material:     | Plastic, according to UL 94 HB |
| Lens illumination: | Illuminated                    |
| Lens shape:        | Flush                          |
| Lens optics:       | transparent                    |

#### OTHER

| Short Description: | Lens, 25.5 mm x 17 mm, Illuminated, Smokey black, Flush, Plastic, according to UL 94 HB |
|--------------------|-----------------------------------------------------------------------------------------|
| Dimension:         | 25.5 mm x 17 mm                                                                         |