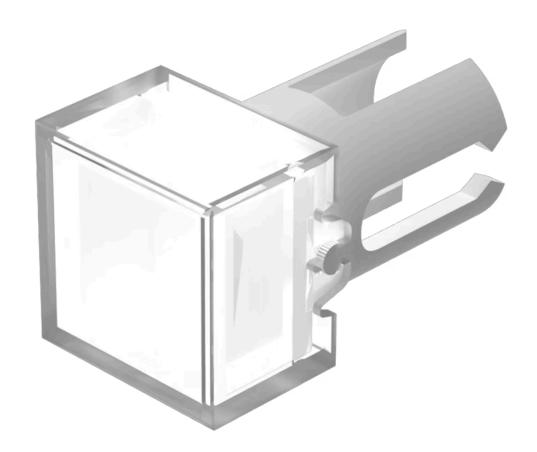

## 19-952.7 Lens

| Front form: | Square |
|-------------|--------|
|             |        |

### **OPERATING-/INDICATION PART**

Lens colour:ColourlessLens material:PlasticLens illumination:Illuminated

Lens shape: Flush

Lens optics: transparent

### OTHER

RoHS:

**Short Description:** Lens, 7.3 mm x 7.3 mm, Illuminated, Colourless, Flush, Plastic

RoHS compliant

**Dimension:** 7.3 mm x 7.3 mm

**Product attributes:** Not recommended for film insert