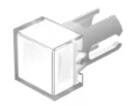

## 19-952.7 Lens

| Front form: | Square |
|-------------|--------|
|             |        |

### **OPERATING-/INDICATION PART**

Lens colour:ColourlessLens material:PlasticLens illumination:Illuminated

Lens shape: Flush

Lens optics: transparent

### OTHER

RoHS:

**Short Description:** Lens, 7.3 mm x 7.3 mm, Illuminated, Colourless, Flush, Plastic

RoHS compliant

**Dimension:** 7.3 mm x 7.3 mm

**Product attributes:** Not recommended for film insert