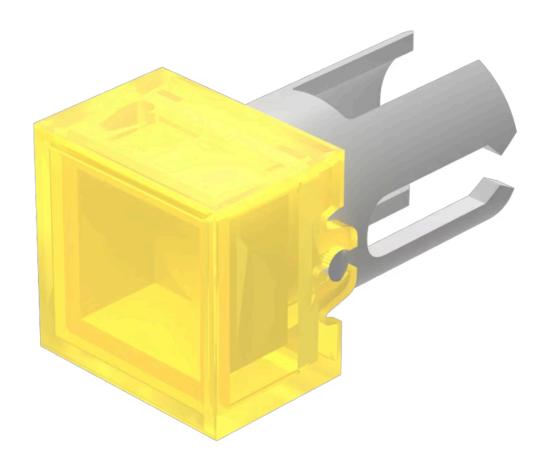

## Lens

19-

952.4

Distribution by DigiKey

Dimension:

**Product attributes:** 

## 19-952.4 Lens

| FRONT                      |                                                            |
|----------------------------|------------------------------------------------------------|
| Front form:                | Square                                                     |
|                            |                                                            |
| OPERATING-/INDICATION PART |                                                            |
| Lens colour:               | Yellow                                                     |
| Lens material:             | Plastic                                                    |
| Lens illumination:         | Illuminated                                                |
| Lens shape:                | Flush                                                      |
| Lens optics:               | transparent                                                |
|                            |                                                            |
| MECHANICAL CHARACTERISTICS |                                                            |
| Weight:                    | 0.001 kg                                                   |
|                            |                                                            |
| CERTIFICATE                |                                                            |
| REACH:                     | REACH compliant                                            |
| RoHS:                      | RoHS compliant                                             |
|                            |                                                            |
| OTHER                      |                                                            |
| Short Description:         | Lens, 7.3 mm x 7.3 mm, Illuminated, Yellow, Flush, Plastic |

7.3 mm x 7.3 mm

Not recommended for film insert