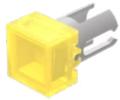

## Lens

19-

952.4

Distribution by DigiKey

Dimension:

**Product attributes:** 

## 19-952.4 Lens

| FRONT                      |                                                            |
|----------------------------|------------------------------------------------------------|
| Front form:                | Square                                                     |
|                            |                                                            |
| OPERATING-/INDICATION PART |                                                            |
| Lens colour:               | Yellow                                                     |
| Lens material:             | Plastic                                                    |
| Lens illumination:         | Illuminated                                                |
| Lens shape:                | Flush                                                      |
| Lens optics:               | transparent                                                |
|                            |                                                            |
| MECHANICAL CHARACTERISTICS |                                                            |
| Weight:                    | 0.001 kg                                                   |
|                            |                                                            |
| CERTIFICATE                |                                                            |
| REACH:                     | REACH compliant                                            |
| RoHS:                      | RoHS compliant                                             |
|                            |                                                            |
| OTHER                      |                                                            |
| Short Description:         | Lens, 7.3 mm x 7.3 mm, Illuminated, Yellow, Flush, Plastic |

7.3 mm x 7.3 mm

Not recommended for film insert