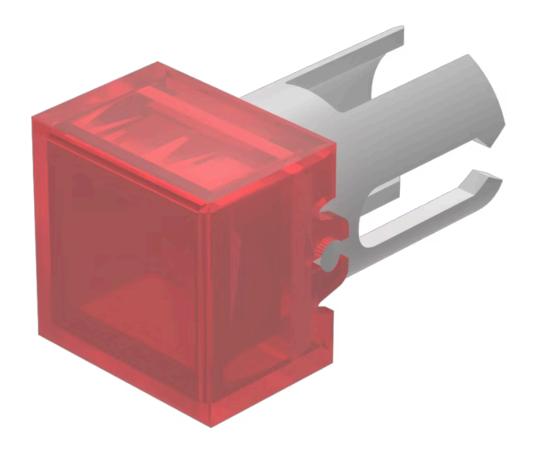

## 19-952.2 Lens

| •                          |                                                         |
|----------------------------|---------------------------------------------------------|
|                            |                                                         |
| FRONT                      |                                                         |
| Front form:                | Square                                                  |
|                            |                                                         |
| OPERATING-/INDICATION PART |                                                         |
| Lens colour:               | Red                                                     |
| Lens material:             | Plastic                                                 |
| Lens illumination:         | Illuminated                                             |
| Lens shape:                | Flush                                                   |
| Lens optics:               | transparent                                             |
|                            |                                                         |
| MECHANICAL CHARACTERISTICS |                                                         |
| Weight:                    | 0.001 kg                                                |
|                            |                                                         |
| CERTIFICATE                |                                                         |
| REACH:                     | REACH compliant                                         |
| RoHS:                      | RoHS compliant                                          |
|                            |                                                         |
| OTHER                      |                                                         |
| Short Description:         | Lens, 7.3 mm x 7.3 mm, Illuminated, Red, Flush, Plastic |
| Dimension:                 | 7.3 mm x 7.3 mm                                         |