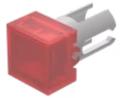

## 19-952.2 Lens

| •                          |                                                         |
|----------------------------|---------------------------------------------------------|
|                            |                                                         |
| FRONT                      |                                                         |
| Front form:                | Square                                                  |
|                            |                                                         |
| OPERATING-/INDICATION PART |                                                         |
| Lens colour:               | Red                                                     |
| Lens material:             | Plastic                                                 |
| Lens illumination:         | Illuminated                                             |
| Lens shape:                | Flush                                                   |
| Lens optics:               | transparent                                             |
|                            |                                                         |
| MECHANICAL CHARACTERISTICS |                                                         |
| Weight:                    | 0.001 kg                                                |
|                            |                                                         |
| CERTIFICATE                |                                                         |
| REACH:                     | REACH compliant                                         |
| RoHS:                      | RoHS compliant                                          |
|                            |                                                         |
| OTHER                      |                                                         |
| Short Description:         | Lens, 7.3 mm x 7.3 mm, Illuminated, Red, Flush, Plastic |
| Dimension:                 | 7.3 mm x 7.3 mm                                         |