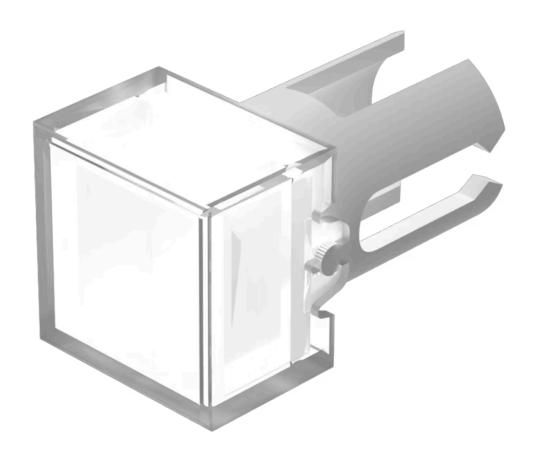

## Lens

19-

951.9

Distribution by DigiKey

Product attributes:

## 19-951.9 Lens

| FRONT                      |                                                           |
|----------------------------|-----------------------------------------------------------|
| Front form:                | Square                                                    |
|                            |                                                           |
| OPERATING-/INDICATION PART |                                                           |
| Lens colour:               | White                                                     |
| Lens material:             | Plastic                                                   |
| Lens illumination:         | Illuminated                                               |
| Lens shape:                | Flush                                                     |
| Lens optics:               | transparent                                               |
|                            |                                                           |
| MECHANICAL CHARACTERISTICS |                                                           |
| Weight:                    | 0.001 kg                                                  |
|                            |                                                           |
| CERTIFICATE                |                                                           |
| REACH:                     | REACH compliant                                           |
| RoHS:                      | RoHS compliant                                            |
|                            |                                                           |
| OTHER                      |                                                           |
| Short Description:         | Lens, 7.3 mm x 7.3 mm, Illuminated, White, Flush, Plastic |
| Dimension:                 | 7.3 mm x 7.3 mm                                           |