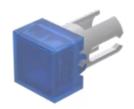

## 19-951.6 Lens

| FRONT                      |             |
|----------------------------|-------------|
| Front form:                | Square      |
|                            |             |
| OPERATING-/INDICATION PART |             |
| Lens colour:               | Blue        |
| Lens material:             | Plastic     |
| Lens illumination:         | Illuminated |
| Lens shape:                | Flush       |
| Lens optics:               | transparent |
|                            |             |
| MECHANICAL CHARACTERISTICS |             |
| Weight:                    | 0.001 kg    |
|                            |             |
| CERTIFICATE                |             |

## **OTHER**

REACH:

RoHS:

**Short Description:** Lens, 7.3 mm x 7.3 mm, Illuminated, Blue, Flush, Plastic

REACH compliant

RoHS compliant

**Dimension:** 7.3 mm x 7.3 mm

**Product attributes:** For film insert