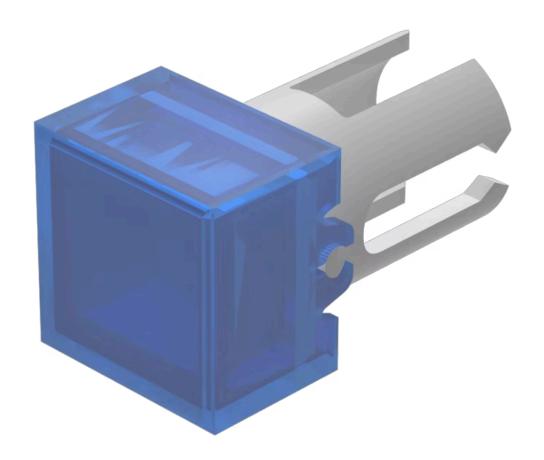

## 19-951.6 Lens

| FRONT                      |             |
|----------------------------|-------------|
| Front form:                | Square      |
|                            |             |
| OPERATING-/INDICATION PART |             |
| Lens colour:               | Blue        |
| Lens material:             | Plastic     |
| Lens illumination:         | Illuminated |
| Lens shape:                | Flush       |
| Lens optics:               | transparent |
|                            |             |
| MECHANICAL CHARACTERISTICS |             |
| Weight:                    | 0.001 kg    |
|                            |             |
| CERTIFICATE                |             |

## **OTHER**

REACH:

RoHS:

**Short Description:** Lens, 7.3 mm x 7.3 mm, Illuminated, Blue, Flush, Plastic

REACH compliant

RoHS compliant

**Dimension:** 7.3 mm x 7.3 mm

**Product attributes:** For film insert