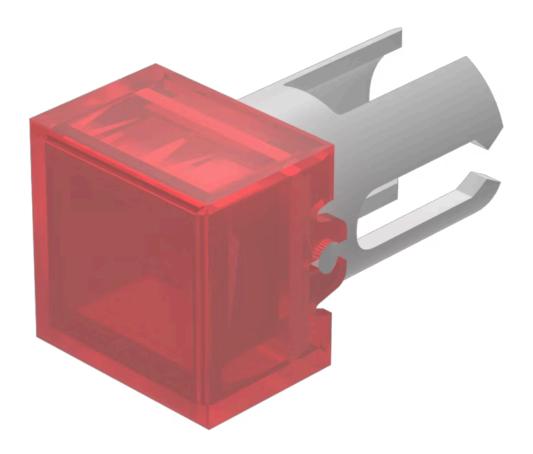

## Lens

19-

951.2

Distribution by DigiKey

## 19-951.2 Lens

| FRONT                      |                 |
|----------------------------|-----------------|
| Front form:                | Square          |
|                            |                 |
| OPERATING-/INDICATION PART |                 |
| Lens colour:               | Red             |
| Lens material:             | Plastic         |
| Lens illumination:         | Illuminated     |
| Lens shape:                | Flush           |
| Lens optics:               | transparent     |
|                            |                 |
| MECHANICAL CHARACTERISTICS |                 |
| Weight:                    | 0.001 kg        |
|                            |                 |
| CERTIFICATE                |                 |
| REACH:                     | REACH compliant |
| RoHS:                      | RoHS compliant  |
|                            |                 |
| OTHER                      |                 |

Lens, 7.3 mm x 7.3 mm, Illuminated, Red, Flush, Plastic

7.3 mm x 7.3 mm

For film insert