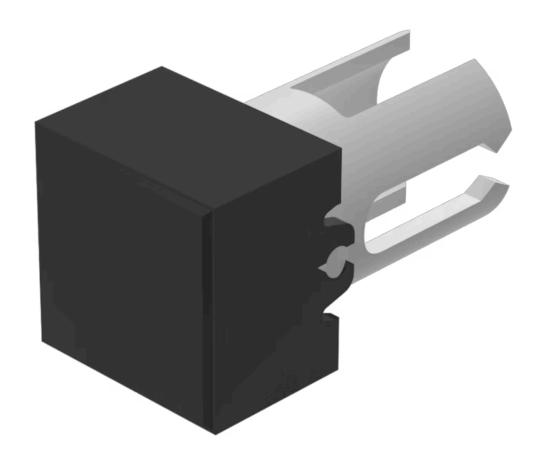

## 19-951.0 Lens

| Front form:                | Square                                                        |
|----------------------------|---------------------------------------------------------------|
|                            |                                                               |
| OPERATING-/INDICATION PART |                                                               |
| Lens colour:               | Black                                                         |
| Lens material:             | Plastic                                                       |
| Lens illumination:         | Non illuminated                                               |
| Lens shape:                | Flush                                                         |
| Lens optics:               | opaque                                                        |
|                            |                                                               |
| MECHANICAL CHARACTERISTICS |                                                               |
| Weight:                    | 0.001 kg                                                      |
|                            |                                                               |
| CERTIFICATE                |                                                               |
| REACH:                     | REACH compliant                                               |
| RoHS:                      | RoHS compliant                                                |
|                            |                                                               |
| OTHER                      |                                                               |
| Short Description:         | Lens, 7.3 mm x 7.3 mm, Non illuminated, Black, Flush, Plastic |
| Dimension:                 | 7.3 mm x 7.3 mm                                               |
|                            |                                                               |