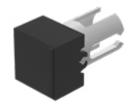

## 19-951.0 Lens

| Front form:                | Square                                                        |
|----------------------------|---------------------------------------------------------------|
|                            |                                                               |
| OPERATING-/INDICATION PART |                                                               |
| Lens colour:               | Black                                                         |
| Lens material:             | Plastic                                                       |
| Lens illumination:         | Non illuminated                                               |
| Lens shape:                | Flush                                                         |
| Lens optics:               | opaque                                                        |
|                            |                                                               |
| MECHANICAL CHARACTERISTICS |                                                               |
| Weight:                    | 0.001 kg                                                      |
|                            |                                                               |
| CERTIFICATE                |                                                               |
| REACH:                     | REACH compliant                                               |
| RoHS:                      | RoHS compliant                                                |
|                            |                                                               |
| OTHER                      |                                                               |
| Short Description:         | Lens, 7.3 mm x 7.3 mm, Non illuminated, Black, Flush, Plastic |
| Dimension:                 | 7.3 mm x 7.3 mm                                               |
|                            |                                                               |