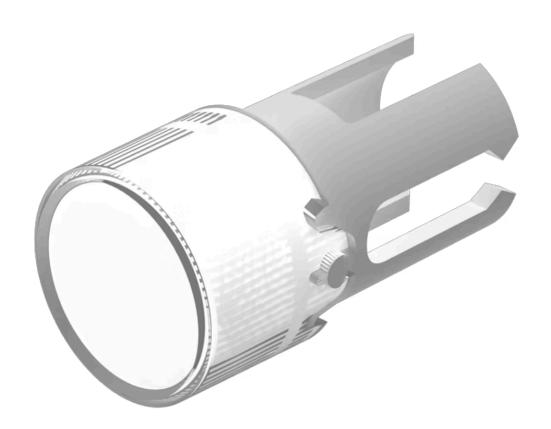

## Lens

19-

932.7

Distribution by DigiKey

**OTHER** 

Dimension:

**Short Description:** 

**Product attributes:** 

## 19-932.7 Lens

| FRONT                      |                 |
|----------------------------|-----------------|
| Front form:                | Round           |
|                            |                 |
| OPERATING-/INDICATION PART |                 |
| Lens colour:               | Colourless      |
| Lens material:             | Plastic         |
| Lens illumination:         | Illuminated     |
| Lens shape:                | Flush           |
| Lens optics:               | transparent     |
|                            |                 |
| MECHANICAL CHARACTERISTICS |                 |
| Weight:                    | 0.001 kg        |
|                            |                 |
| CERTIFICATE                |                 |
| REACH:                     | REACH compliant |
| RoHS:                      | RoHS compliant  |
|                            |                 |

Lens, Ø 7.3 mm, Illuminated, Colourless, Flush, Plastic

Ø 7.3 mm

Not recommended for film insert