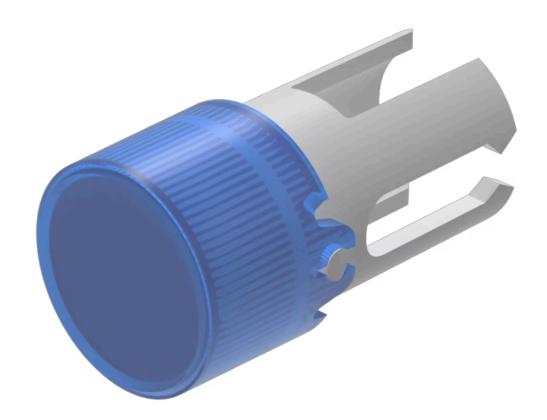

## Lens

19-

932.6

Distribution by DigiKey

**Product attributes:** 

## 19-932.6 Lens

| FRONT                      |                                                   |
|----------------------------|---------------------------------------------------|
| Front form:                | Round                                             |
|                            |                                                   |
| OPERATING-/INDICATION PART |                                                   |
| Lens colour:               | Blue                                              |
| Lens material:             | Plastic                                           |
| Lens illumination:         | Illuminated                                       |
| Lens shape:                | Flush                                             |
| Lens optics:               | transparent                                       |
|                            |                                                   |
| MECHANICAL CHARACTERISTICS |                                                   |
| Weight:                    | 0.001 kg                                          |
|                            |                                                   |
| CERTIFICATE                |                                                   |
| REACH:                     | REACH compliant                                   |
| RoHS:                      | RoHS compliant                                    |
|                            |                                                   |
| OTHER                      |                                                   |
| Short Description:         | Lens, Ø 7.3 mm, Illuminated, Blue, Flush, Plastic |
| Dimension:                 | Ø 7.3 mm                                          |
|                            |                                                   |