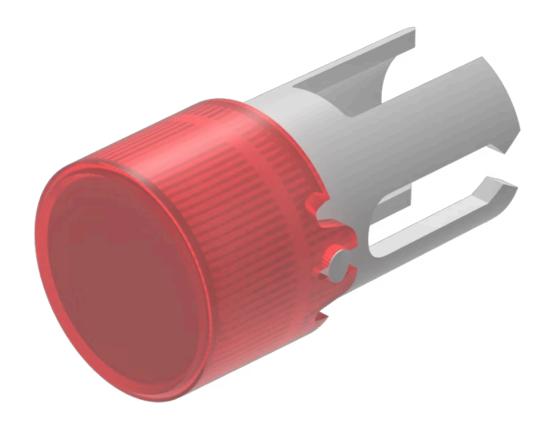

## Lens

19-

932.2

Distribution by DigiKey

**Product attributes:** 

## 19-932.2 Lens

| FRONT                      |                                                  |
|----------------------------|--------------------------------------------------|
| Front form:                | Round                                            |
|                            |                                                  |
| OPERATING-/INDICATION PART |                                                  |
| Lens colour:               | Red                                              |
| Lens material:             | Plastic                                          |
| Lens illumination:         | Illuminated                                      |
| Lens shape:                | Flush                                            |
| Lens optics:               | transparent                                      |
|                            |                                                  |
| MECHANICAL CHARACTERISTICS |                                                  |
| Weight:                    | 0.001 kg                                         |
|                            |                                                  |
| CERTIFICATE                |                                                  |
| REACH:                     | REACH compliant                                  |
| RoHS:                      | RoHS compliant                                   |
|                            |                                                  |
| OTHER                      |                                                  |
| Short Description:         | Lens, Ø 7.3 mm, Illuminated, Red, Flush, Plastic |
| Dimension:                 | Ø 7.3 mm                                         |