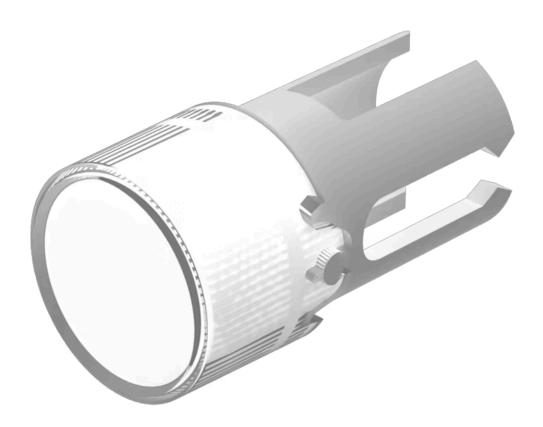

## Lens

19-

931.9

Distribution by DigiKey

Product attributes:

## 19-931.9 Lens

| FRONT                      |                                                    |
|----------------------------|----------------------------------------------------|
| Front form:                | Round                                              |
|                            |                                                    |
| OPERATING-/INDICATION PART |                                                    |
| Lens colour:               | White                                              |
| Lens material:             | Plastic                                            |
| Lens illumination:         | Illuminated                                        |
| Lens shape:                | Flush                                              |
| Lens optics:               | transparent                                        |
|                            |                                                    |
| MECHANICAL CHARACTERISTICS |                                                    |
| Weight:                    | 0.001 kg                                           |
|                            |                                                    |
| CERTIFICATE                |                                                    |
| REACH:                     | REACH compliant                                    |
| RoHS:                      | RoHS compliant                                     |
|                            |                                                    |
| OTHER                      |                                                    |
| Short Description:         | Lens, Ø 7.3 mm, Illuminated, White, Flush, Plastic |
| Dimension:                 | Ø 7.3 mm                                           |