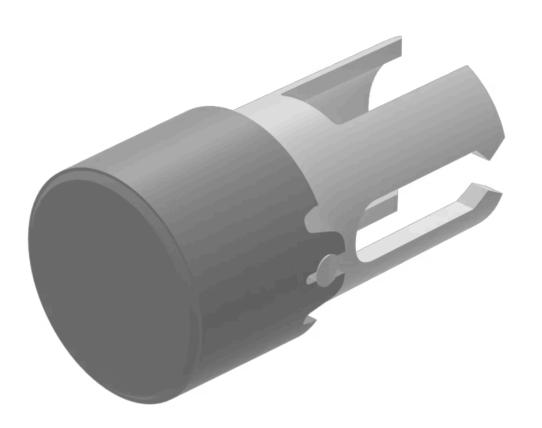

# 19-931.8 Lens

#### FRONT

| Front form: | Round |
|-------------|-------|
|             |       |

#### **OPERATING-/INDICATION PART**

| Lens colour:       | Grey            |
|--------------------|-----------------|
| Lens material:     | Plastic         |
| Lens illumination: | Non illuminated |
| Lens shape:        | Flush           |
| Lens optics:       | opaque          |

#### OTHER

| Short Description: | Lens, Ø 7.3 mm, Non illuminated, Grey, Flush, Plastic |
|--------------------|-------------------------------------------------------|
| Dimension:         | Ø 7.3 mm                                              |