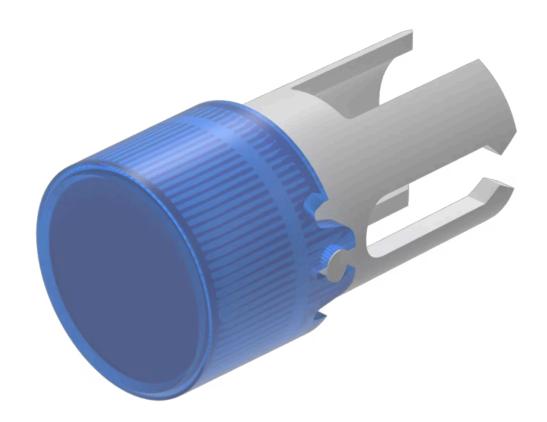

## 19-931.6 Lens

| FRONT                      |                                                   |
|----------------------------|---------------------------------------------------|
|                            |                                                   |
| Front form:                | Round                                             |
|                            |                                                   |
| OPERATING-/INDICATION PART |                                                   |
| Lens colour:               | Blue                                              |
| Lens material:             | Plastic                                           |
| Lens illumination:         | Illuminated                                       |
| Lens shape:                | Flush                                             |
| Lens optics:               | transparent                                       |
|                            |                                                   |
| MECHANICAL CHARACTERISTICS |                                                   |
|                            | 0.004 Les                                         |
| Weight:                    | 0.001 kg                                          |
|                            |                                                   |
| CERTIFICATE                |                                                   |
| REACH:                     | REACH compliant                                   |
| RoHS:                      | RoHS compliant                                    |
|                            |                                                   |
|                            |                                                   |
| OTHER                      |                                                   |
| Short Description:         | Lens, Ø 7.3 mm, Illuminated, Blue, Flush, Plastic |
| Dimension:                 | Ø 7.3 mm                                          |
|                            |                                                   |