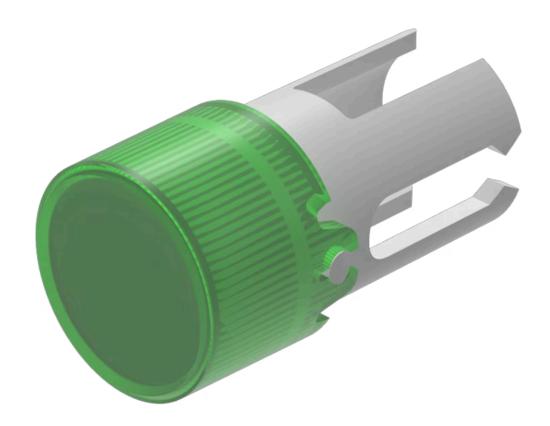

## Lens

19-

931.5

Distribution by DigiKey

## 19-931.5 Lens

| FRONT                      |                                                    |
|----------------------------|----------------------------------------------------|
| Front form:                | Round                                              |
|                            |                                                    |
| OPERATING-/INDICATION PART |                                                    |
| Lens colour:               | Green                                              |
| Lens material:             | Plastic                                            |
| Lens illumination:         | Illuminated                                        |
| Lens shape:                | Flush                                              |
| Lens optics:               | transparent                                        |
|                            |                                                    |
| MECHANICAL CHARACTERISTICS |                                                    |
| Weight:                    | 0.001 kg                                           |
|                            |                                                    |
| CERTIFICATE                |                                                    |
| REACH:                     | REACH compliant                                    |
| RoHS:                      | RoHS compliant                                     |
|                            |                                                    |
| OTHER                      |                                                    |
| Short Description:         | Lens, Ø 7.3 mm, Illuminated, Green, Flush, Plastic |
| Dimension:                 | Ø 7.3 mm                                           |
| Product attributes:        | For film insert                                    |