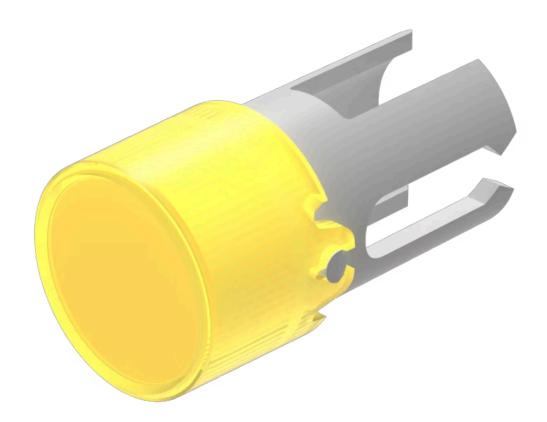

## Lens

19-

931.4

Distribution by DigiKey

## 19-931.4 Lens

| FRONT                      |                                                     |
|----------------------------|-----------------------------------------------------|
| Front form:                | Round                                               |
|                            |                                                     |
| OPERATING-/INDICATION PART |                                                     |
| Lens colour:               | Yellow                                              |
| Lens material:             | Plastic                                             |
| Lens illumination:         | Illuminated                                         |
| Lens shape:                | Flush                                               |
| Lens optics:               | transparent                                         |
|                            |                                                     |
| MECHANICAL CHARACTERISTICS |                                                     |
| Weight:                    | 0.001 kg                                            |
|                            |                                                     |
| CERTIFICATE                |                                                     |
| REACH:                     | REACH compliant                                     |
| RoHS:                      | RoHS compliant                                      |
|                            |                                                     |
| OTHER                      |                                                     |
| Short Description:         | Lens, Ø 7.3 mm, Illuminated, Yellow, Flush, Plastic |
| Dimension:                 | Ø 7.3 mm                                            |
| Product attributes:        | For film insert                                     |