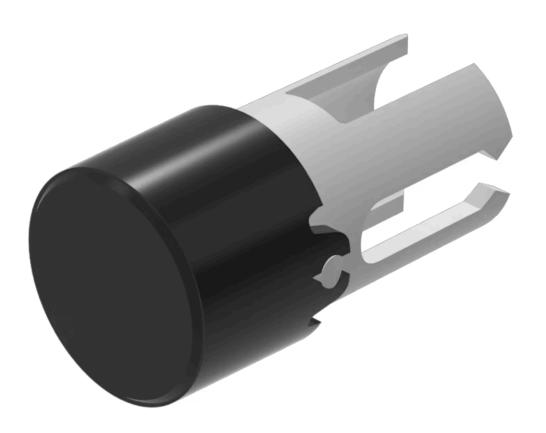

# 19-931.0 Lens

#### FRONT

| Front form: | Round |
|-------------|-------|
|             |       |

#### **OPERATING-/INDICATION PART**

| Lens colour:       | Black           |
|--------------------|-----------------|
| Lens material:     | Plastic         |
| Lens illumination: | Non illuminated |
| Lens shape:        | Flush           |
| Lens optics:       | opaque          |

#### OTHER

| Short Description: | Lens, Ø 7.3 mm, Non illuminated, Black, Flush, Plastic |
|--------------------|--------------------------------------------------------|
| Dimension:         | Ø 7.3 mm                                               |