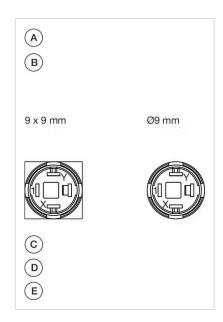

## Component layouts:

A = Terminals (rear side)

B = Illuminated pushbutton
C = x = Contact No.
D = 2 = Normally open

E = 4 = Normally close

#### Mounting cut-outs:

## **Dimension drawings:**