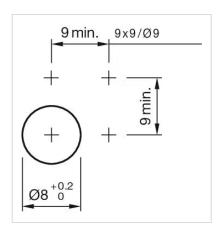

#### **MOUNTING**

Design: Raised

Mounting cut-out: Ø 8 mm

Mounting type: Panel mounting

#### Mounting cut-outs: