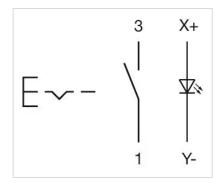

•

Housing material: Plastic

Wiring diagrams:

## Component layouts:

A = Terminals (rear side)

B = Illuminated pushbutton
C = x = Contact No.
D = 2 = Normally open

E = 4 = Normally close