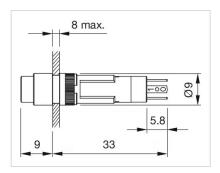

DIN EN 60529 – 25 °C ... + 45 °C with filament lamp, – 25 °C ... + 65 °C with LED, – 25 °C ... + Operating temperature: 65 °C without illumination, mounted as a block, make sure the heat can escape freely Storage temperature: - 40 °C ... + 85 °C **CERTIFICATE Conformities:** 2011 / 65 / EC (RoHS) **REACH: REACH** compliant RoHS: RoHS compliant **OTHER** Actuator, Ø 8 mm, 9 mm x 9 mm, Illuminated, Square, Black, Plastic, 1 NO, **Short Description:** Maintained, Plug-in terminal, 2 x 0.5 mm Internal size: 7,3 mm x 7,3 mm Housing colour: Black

•

Housing material: Plastic

Wiring diagrams:



## Component layouts:



A = Terminals (rear side)

B = Illuminated pushbutton
C = x = Contact No.
D = 2 = Normally open

E = 4 = Normally close

#### Mounting cut-outs:



## **Dimension drawings:**