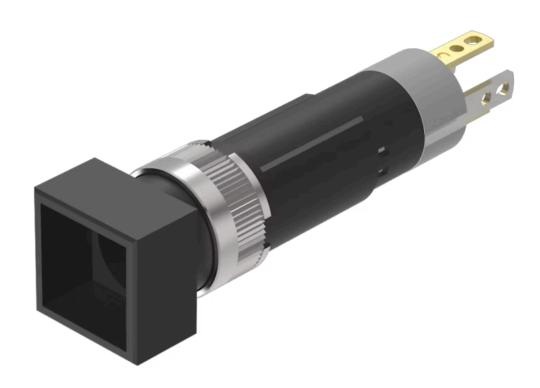

# 19-289.035 Actuator

| _ | _  | - |    | _ |
|---|----|---|----|---|
| - | u  | m | N  | п |
|   | ıı | v | 13 |   |

Front dimension: 9 mm x 9 mm

Front form: Square

Front bezel colour: Black

Front bezel material: Plastic

#### **MOUNTING**

Design: Raised

Mounting cut-out: Ø 8 mm

Mounting type: Panel mounting

#### **OPERATING-/INDICATION PART**

Lens illumination: Illuminated

## **ELECTRICAL CHARACTERISTICS**

Switching voltage and switching Silver plated

**current:** 50 VAC, 0.8 A/72 VDC, 0.7 A

Gold plated

50 VAC, 100 mA/72 VDC, 70 mA

Contacts: 1 NO

Switching rating: 50 V @ 0,1 A

Electric strength: 2500 VAC, 50 Hz, 1 minute, as per IEC 60512-2-11 between all terminals and

earth

Terminal: Plug-in terminal, 2 x 0.5 mm **Contact material:** Gold Switching action: Maintained Switching system: Snap-action switching element Switching system: Single-break, snap-action switching system with 1 normally open contact Mechanical lifetime: 2 Mil. cycles of operation Operating force: 1.6 N **Operating Travel:** ca.  $2.8 \text{ mm} \pm 0.2 \text{ mm}$ Tightening torque: Fixing nut max. 0.2 Nm Wire cross section: Max. wire diameter 2 wires à 0.8 mm Max. wire cross-section of stranded cable 1 x 0.75 mm<sup>2</sup> Weight: 0.002 kg **AMBIENT CONDITION IP Protection:** IP40 front side, according to DIN EN 60529 – 25 °C ... + 45 °C with filament lamp, – 25 °C ... + 65 °C with LED, – 25 °C ... + Operating temperature: 65 °C without illumination, mounted as a block, make sure the heat can escape freely Storage temperature: - 40 °C ... + 85 °C **CERTIFICATE Conformities:** 2011 / 65 / EC (RoHS) **REACH: REACH** compliant RoHS: RoHS compliant **OTHER** Actuator, Ø 8 mm, 9 mm x 9 mm, Illuminated, Square, Black, Plastic, 1 NO, **Short Description:** Maintained, Plug-in terminal, 2 x 0.5 mm Internal size: 7,3 mm x 7,3 mm Housing colour: Black

•

Housing material: Plastic

Wiring diagrams: