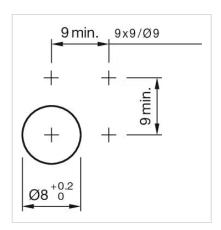

#### Mounting cut-outs:

#### **MOUNTING**

Design: Raised

Mounting cut-out: Ø 8 mm

Mounting type: Panel mounting