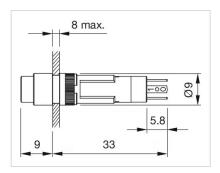

## **Dimension drawings:**

## 19-279.015 Actuator

|    | _ | _  |   | - |
|----|---|----|---|---|
| ь. | к | () | N |   |
|    |   |    |   |   |

Front dimension:  $\varnothing$  9 mm

Front form: Round

Front bezel colour: Black

Front bezel material: Plastic