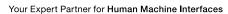

## 19-279.015 Actuator

|    | _ | _  |   | - |
|----|---|----|---|---|
| ь. | к | () | N |   |
|    |   |    |   |   |

Front dimension:  $\varnothing$  9 mm

Front form: Round

Front bezel colour: Black

Front bezel material: Plastic

#### **MOUNTING**

Design: Raised

Mounting cut-out: Ø 8 mm

Mounting type: Panel mounting

#### **OPERATING-/INDICATION PART**

Lens illumination: Illuminated

## **ELECTRICAL CHARACTERISTICS**

Switching voltage and switching Silver plated

**current:** 50 VAC, 0.8 A/72 VDC, 0.7 A

Gold plated

50 VAC, 100 mA/72 VDC, 70 mA

Contacts: 1 NO

Switching rating: 50 V @ 0,8 A

Electric strength: 2500 VAC, 50 Hz, 1 minute, as per IEC 60512-2-11 between all terminals and

earth

Terminal: Plug-in terminal, 2 x 0.5 mm **Contact material:** Silver Switching action: Maintained Switching system: Snap-action switching element Switching system: Single-break, snap-action switching system with 1 normally open contact Mechanical lifetime: 2 Mil. cycles of operation Operating force: 1.6 N **Operating Travel:** ca.  $2.8 \text{ mm} \pm 0.2 \text{ mm}$ **Tightening torque:** Fixing nut max. 0.2 Nm Wire cross section: Max. wire diameter 2 wires à 0.8 mm Max. wire cross-section of stranded cable 1 x 0.75 mm<sup>2</sup> Weight: 0.002 kg **AMBIENT CONDITION IP Protection:** IP40 front side, according to DIN EN 60529 – 25 °C ... + 45 °C with filament lamp, – 25 °C ... + 65 °C with LED, – 25 °C ... + Operating temperature: 65 °C without illumination, mounted as a block, make sure the heat can escape freely Storage temperature: - 40 °C ... + 85 °C **CERTIFICATE Conformities:** 2011 / 65 / EC (RoHS) **REACH: REACH** compliant RoHS: RoHS compliant **OTHER** Actuator, Ø 8 mm, Ø 9 mm, Illuminated, Round, Black, Plastic, 1 NO, Maintained, **Short Description:** Plug-in terminal, 2 x 0.5 mm Internal size: Ø 7,3 mm Housing colour: Black