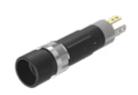

Plastic

Housing material:

Wiring diagrams:

## Component layouts:

A = Terminals (rear side)

B = Illuminated pushbutton
C = x = Contact No.
D = 2 = Normally open

E = 4 = Normally close