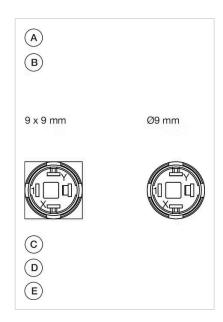

## Component layouts:

A = Terminals (rear side)

B = Illuminated pushbutton
C = x = Contact No.
D = 2 = Normally open

E = 4 = Normally close