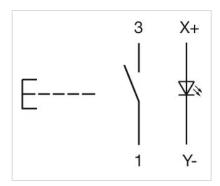

Plastic

Housing material:

Wiring diagrams:

#### **OPERATING-/INDICATION PART**

Lens illumination: Illuminated

#### **ELECTRICAL CHARACTERISTICS**

Switching voltage and switching Silver plated

**current:** 50 VAC, 0.8 A/72 VDC, 0.7 A

Gold plated

50 VAC, 100 mA/72 VDC, 70 mA

Contacts: 1 NO

Switching rating: 50 V @ 0,8 A