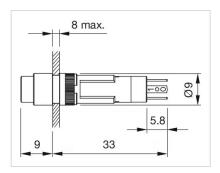

### **Dimension drawings:**

## 19-139.015 Actuator

|    | _ | _  |   | - |
|----|---|----|---|---|
| ь. | к | () | N |   |
|    |   |    |   |   |

Front dimension:  $\varnothing$  9 mm

Front form: Round

Front bezel colour: Black

Front bezel material: Plastic