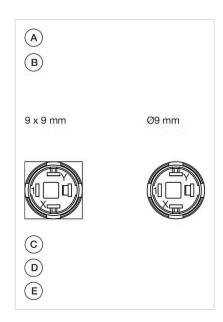

## Component layouts:

A = Terminals (rear side)
B = Illuminated pushbutton
C = x = Contact No.
D = 2 = Normally open
E = 4 = Normally close