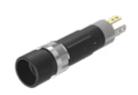

## 19-139.015 Actuator

|    | _ | _  |   | - |
|----|---|----|---|---|
| ь. | к | () | N |   |
|    |   |    |   |   |

Front dimension:  $\varnothing$  9 mm

Front form: Round

Front bezel colour: Black

Front bezel material: Plastic

#### **MOUNTING**

Design: Raised

Mounting cut-out: Ø 8 mm

Mounting type: Panel mounting

#### **OPERATING-/INDICATION PART**

Lens illumination: Illuminated