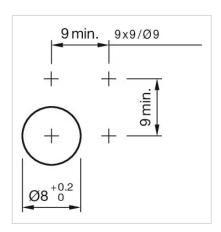

#### Mounting cut-outs:

#### **MOUNTING**

Design: Raised

Mounting cut-out: Ø 8 mm

Mounting type: Panel mounting