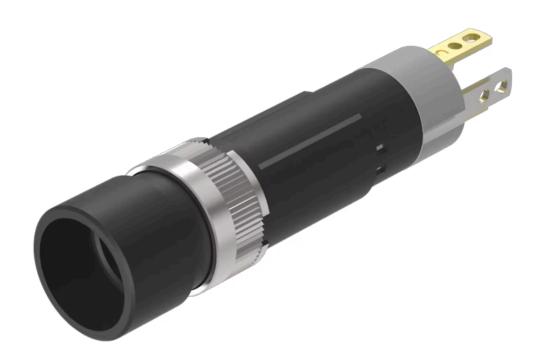

## 19-139.015 Actuator

|    | _ | _  |   | - |
|----|---|----|---|---|
| ь. | к | () | N |   |
|    |   |    |   |   |

Front dimension:  $\varnothing$  9 mm

Front form: Round

Front bezel colour: Black

Front bezel material: Plastic

#### **MOUNTING**

Design: Raised

Mounting cut-out: Ø 8 mm

Mounting type: Panel mounting

#### **OPERATING-/INDICATION PART**

Lens illumination: Illuminated